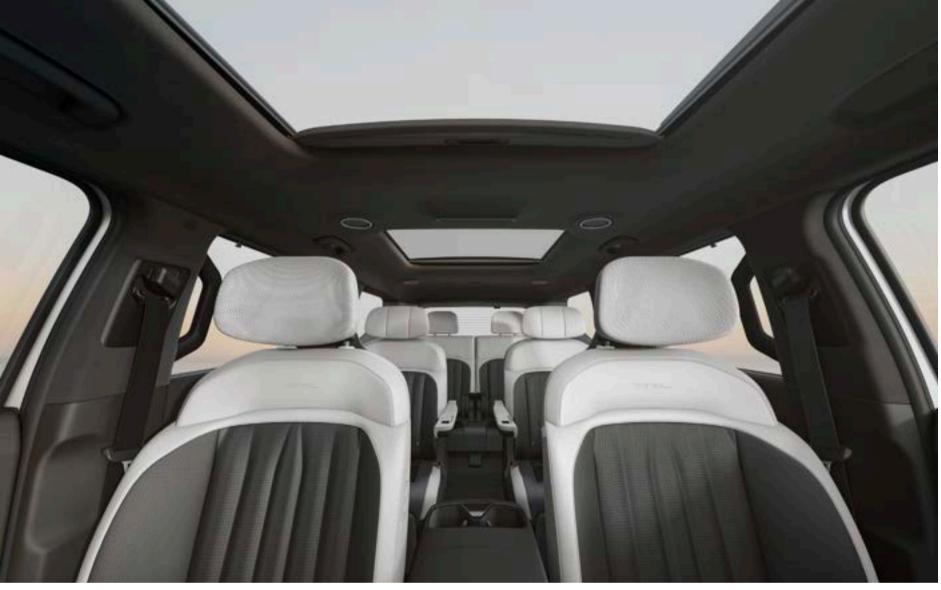

## Quality time meets quality space.

Starting with a flat floor and a broad-shouldered frame, the Kia EV9 designers enjoyed more freedom to rethink how seats, people and cargo all fit into the equation. The overall feeling in the three-row interior is spacious and serene, with convenient front and rear occupant access to the latest technology.

### Countless ways to unwind.

An expansive dual sunroof lets light and fresh air into the roomy interior. A wealth of seating variations help you tailor the space for up to seven passengers. Swiveling second row seats can turn to directly face third row occupants, while the first and second row relaxation seats recline at the push of a button.