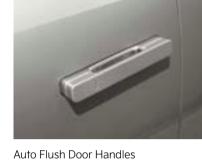

Smart Power Tailgate

Simply stand behind the vehicle for three seconds with the smart key in your possession, and the tailgate will open automatically. You can even set the opening height to fit your preferences.