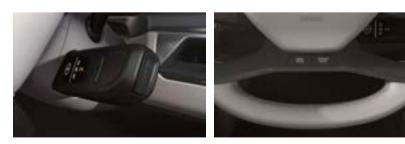

**Column-type Shift-By-Wire (SBW)** Switch between Drive, Neutral, Reverse and Park with SBW controls conveniently mounted on the steering column next to the Start-Stop Button.

### Hidden-type Touch Buttons

Enjoy quick and convenient access to entertainment and other functions with the press of a finger.