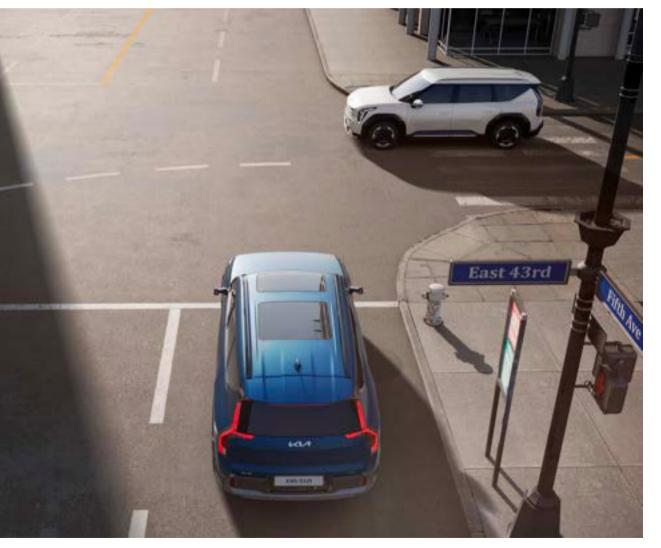

## Watchful eyes for all-around protection.

Always observing, sensing, and waiting to step in to help you avoid trouble. Kia ensures the ultimate in occupant and pedestrian safety by applying more than 20 of the latest Advanced Driver Assistance System (ADAS) technologies to help keep you alert, safe and in control.

**Remote Smart Parking Assist 2 (RSPA 2)** lets you park in or exit a parking spot as you stand outside the vehicle. Using sensor technology, RSPA 2 searches for parking spaces and automatically assists with steering, accelerating, decelerating, and shifting. It will also automatically brake if it senses an obstacle. The improved system now features parking line recognition and enhanced remote operation, while also allowing diagonal parking.