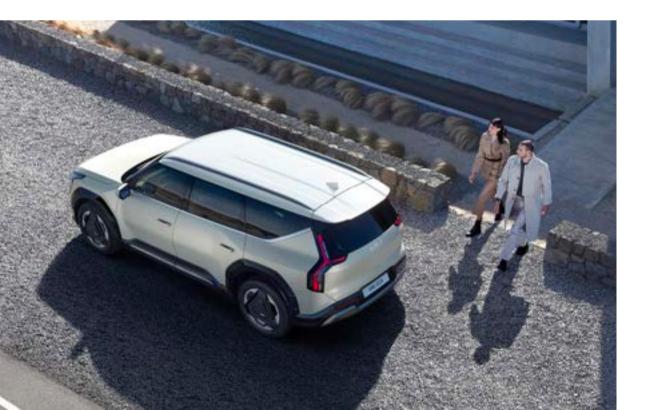

## The dynamic shape of change.

KMV 0329

An upright windshield and large windows brighten the EV9 interior. The striking rear lights and side cladding tastefully blend into a smooth, muscular body, from the shoulders to the front wheel flares. The side character lines trail off upward, hinting at a world forever changed in the EV9's wake.

## The face of next generation SUV possibilities.

The EV9 carries up to seven people and their belongings in spacious SUV comfort. Despite its high and wide shoulders, EV aerodynamics are hard at work to reduce wind resistance. The EV9 may be more upright than most EVs, but when it comes to physics, it's generations ahead of most SUVs.