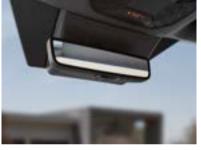

## Stay connected with the road and world around you.

The panoramic instrument display organizes driver information into a wide, clear horizontal band. The intuitively laid out touchscreen lets you quickly navigate between data, settings, or entertainment choices. Climate controls moonlight as entertainment controls, and the vehicle forward and reverse controls are at your fingertips just behind the steering wheel.

### Hidden-type Touch Buttons

Enjoy quick and convenient access to entertainment and other functions with the press of a finger.