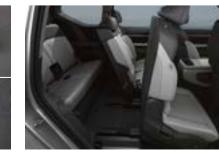

## Quality time meets quality space.

Starting with a flat floor and a broad-shouldered frame, the Kia EV9 designers enjoyed more freedom to rethink how seats, people and cargo all fit into the equation. The overall feeling in the three-row interior is spacious and serene, with convenient front and rear occupant access to the latest technology.

## More people come with more things.

The versatile cabin design lets you decide the right balance between occupants and belongings. Even the most luxurious EV9 seats are easy to fold to make way for cargo, while the flat floor makes for an expansive overall interior space.

**Full-flat Folding Seatbacks** In 7-seater models, the second and third row seatbacks can be folded fully flat, creating a convenient, spacious storage space that can also be used for relaxation while the vehicle is stationary.