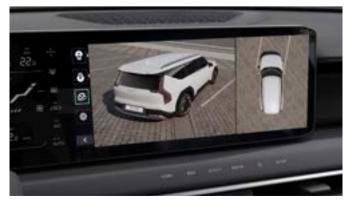

**Surround View Monitor (SVM)** displays a variety of views of the situation around the vehicle for safe parking.