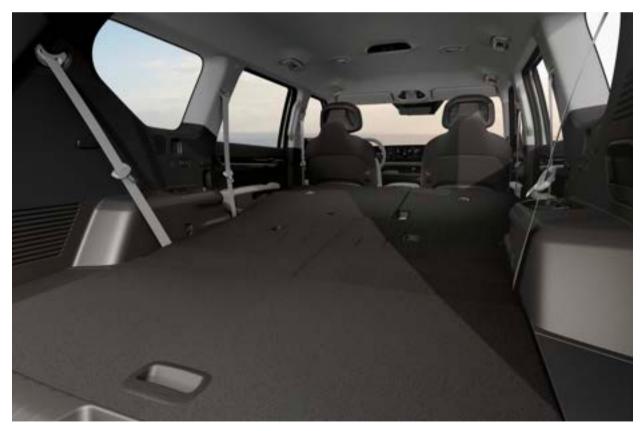

## More people come with more things.

The versatile cabin design lets you decide the right balance between occupants and belongings. Even the most luxurious EV9 seats are easy to fold to make way for cargo, while the flat floor makes for an expansive overall interior space.

**Full-flat Folding Seatbacks** In 7-seater models, the second and third row seatbacks can be folded fully flat, creating a convenient, spacious storage space that can also be used for relaxation while the vehicle is stationary.

### Ample Cargo Space

The tailgate opens to reveal generous space behind the rearmost seats for luggage, sports equipment and groceries, complementing the storage capacity of the front trunk.