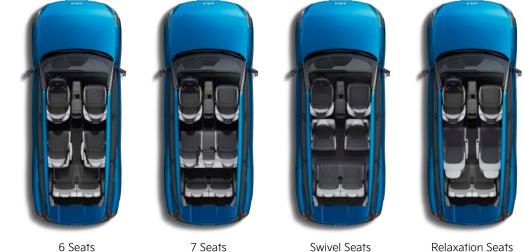

#### Second Row Swivel Seats

Open the rear doors of the EV9 (6-seater version) when stopped, and the center row seats can be rotated 180° for more intimate interaction with third-row seat occupants.

### **Relaxation Seats**

Comfortable relaxation seats feature power leg rests, while the second row seats are equipped with a massage function to help relieve occupant fatigue.

### Countless ways to unwind.

An expansive dual sunroof lets light and fresh air into the roomy interior. A wealth of seating variations help you tailor the space for up to seven passengers. Swiveling second row seats can turn to directly face third row occupants, while the first and second row relaxation seats recline at the push of a button.

Swivel Seats

**Relaxation Seats** 