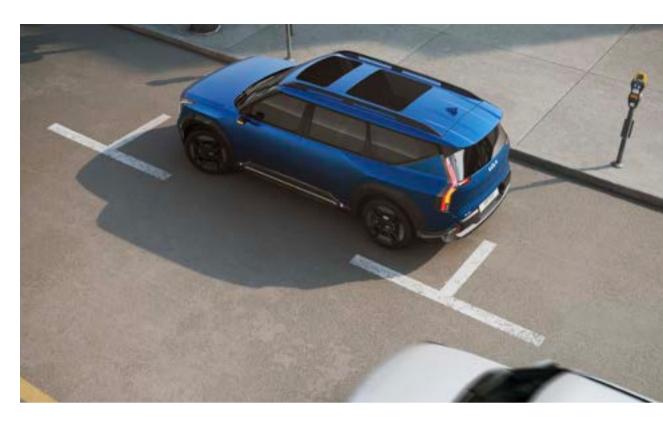

**Remote Smart Parking Assist 2 (RSPA 2)** lets you park in or exit a parking spot as you stand outside the vehicle. Using sensor technology, RSPA 2 searches for parking spaces and automatically assists with steering, accelerating, decelerating, and shifting. It will also automatically brake if it senses an obstacle. The improved system now features parking line recognition and enhanced remote operation, while also allowing diagonal parking.