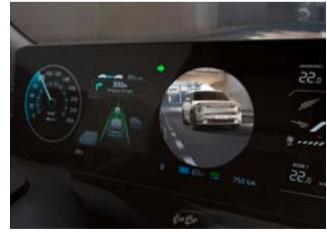

#### Head-up Display

Vital driving information is projected onto the lower part of the windshield, so you can more safely focus on the road.

## Stay connected with the road and world around you.

The panoramic instrument display organizes driver information into a wide, clear horizontal band. The intuitively laid out touchscreen lets you quickly navigate between data, settings, or entertainment choices. Climate controls moonlight as entertainment controls, and the vehicle forward and reverse controls are at your fingertips just behind the steering wheel.