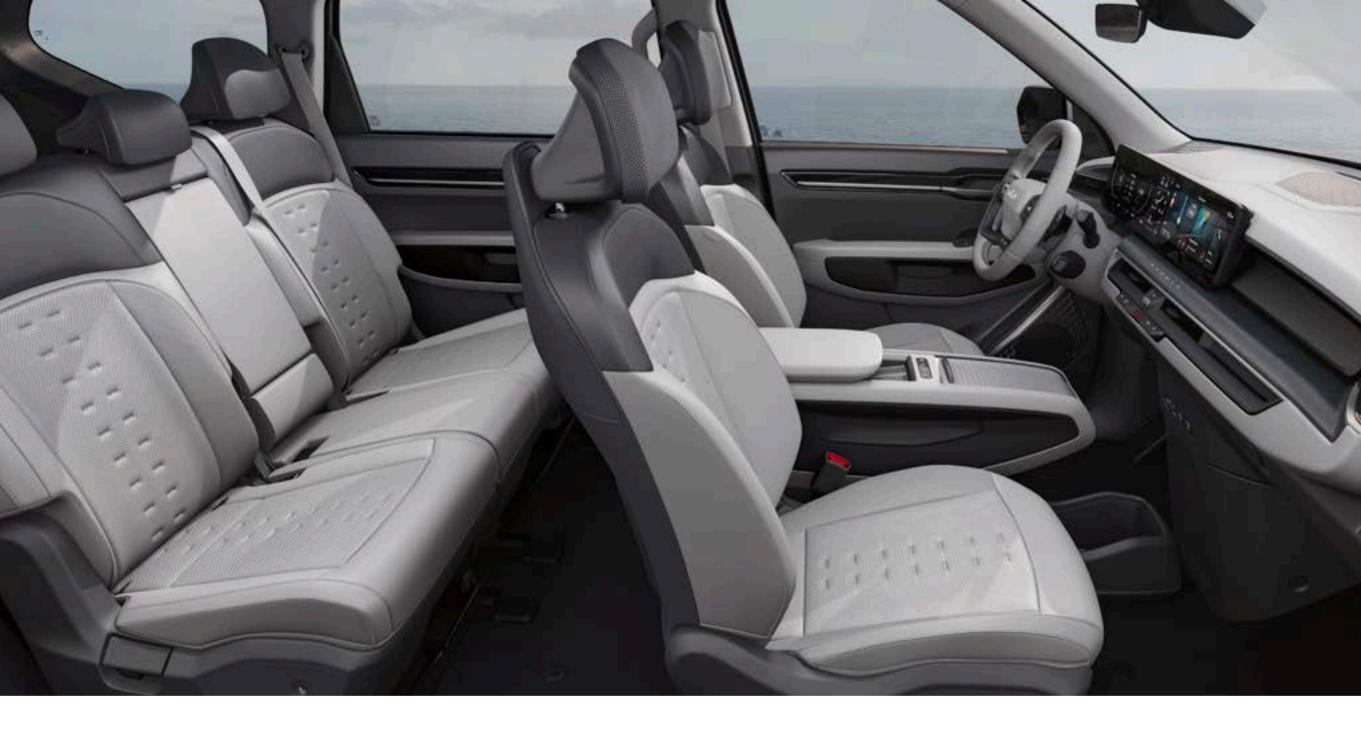

## Quality time meets quality space.

Starting with a flat floor and a broad-shouldered frame, the Kia EV9 designers enjoyed more freedom to rethink how seats, people and cargo all fit into the equation. The overall feeling in the three-row interior is spacious and serene, with convenient front and rear occupant access to the latest technology.

#### Second Row Swivel Seats

Open the rear doors of the EV9 (6-seater version) when stopped, and the center row seats can be rotated 180° for more intimate interaction with third-row seat occupants.

### Countless ways to unwind.

An expansive dual sunroof lets light and fresh air into the roomy interior. A wealth of seating variations help you tailor the space for up to seven passengers. Swiveling second row seats can turn to directly face third row occupants, while the first and second row relaxation seats recline at the push of a button.

## More people come with more things.

The versatile cabin design lets you decide the right balance between occupants and belongings. Even the most luxurious EV9 seats are easy to fold to make way for cargo, while the flat floor makes for an expansive overall interior space.