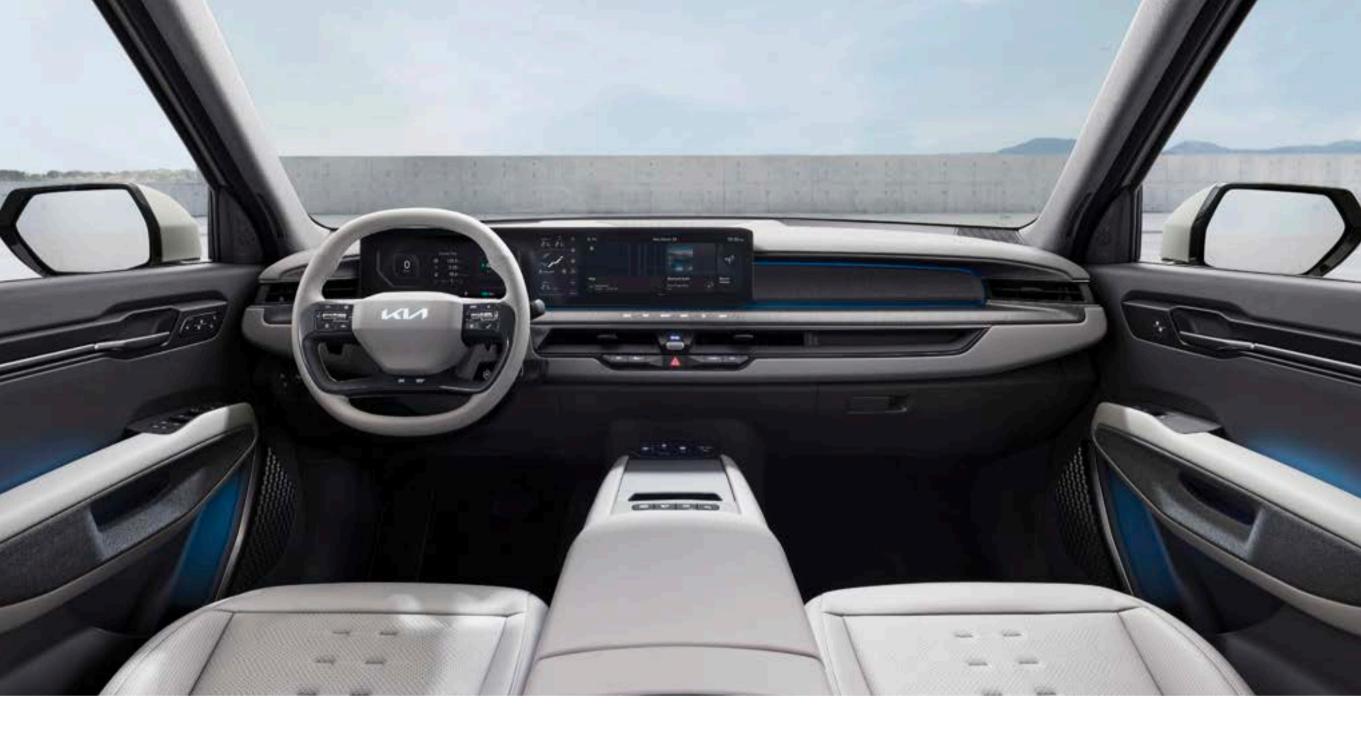

#### Head-up Display

Vital driving information is projected onto the lower part of the windshield, so you can more safely focus on the road.

## Stay connected with the road and world around you.

The panoramic instrument display organizes driver information into a wide, clear horizontal band. The intuitively laid out touchscreen lets you quickly navigate between data, settings, or entertainment choices. Climate controls moonlight as entertainment controls, and the vehicle forward and reverse controls are at your fingertips just behind the steering wheel.

### Hidden-type Touch Buttons

Enjoy quick and convenient access to entertainment and other functions with the press of a finger.