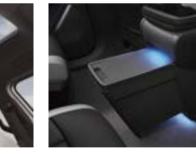

**Center Console** The console combines an armrest, a mobile phone charging pad, and storage areas.

### Wireless Charging Pad

The rubber-lined, wireless charging pad in the center console can guickly charge compatible smartphones.

Thin-lens Projection Headlamps

V2L (Vehicle-to-Load) Out

Digital side mirrors

V2L (Vehicle-to-Load) In

Dual Sunroof

Digital Center Mirror

Drawer-style Expanding Console

14-speaker Meridian® Premium Sound System