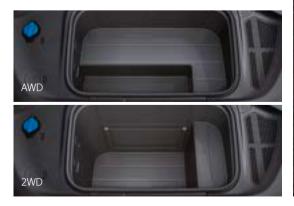

#### Front Trunk

A convenient storage area under the front hood provides up to 52*l* of space on AWD models and up to 90*l* on 2WD models.