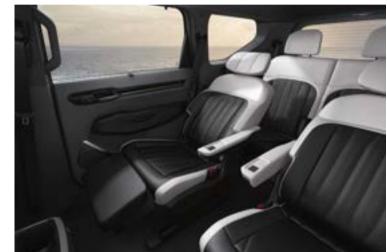

### **Relaxation Seats**

Comfortable relaxation seats feature power leg rests, while the second row seats are equipped with a massage function to help relieve occupant fatigue.

### Countless ways to unwind.

An expansive dual sunroof lets light and fresh air into the roomy interior. A wealth of seating variations help you tailor the space for up to seven passengers. Swiveling second row seats can turn to directly face third row occupants, while the first and second row relaxation seats recline at the push of a button.

Swivel Seats

**Relaxation Seats** 