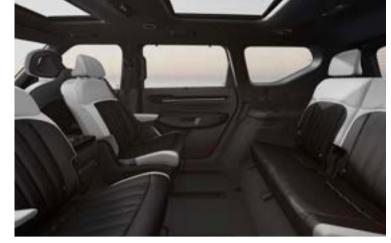

#### Second Row Swivel Seats

Open the rear doors of the EV9 (6-seater version) when stopped, and the center row seats can be rotated 180° for more intimate interaction with third-row seat occupants.

### Countless ways to unwind.

An expansive dual sunroof lets light and fresh air into the roomy interior. A wealth of seating variations help you tailor the space for up to seven passengers. Swiveling second row seats can turn to directly face third row occupants, while the first and second row relaxation seats recline at the push of a button.

Swivel Seats

**Relaxation Seats** 