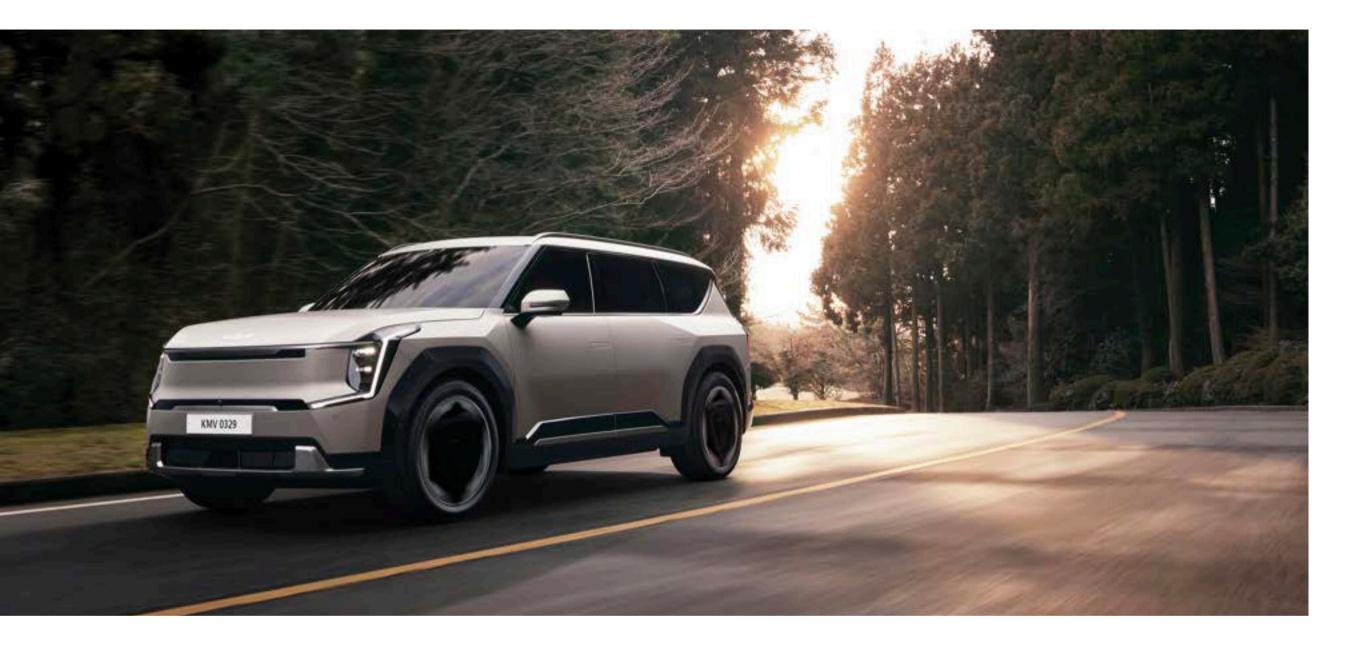

## The Kia EV9 Here to reshape the way we move.

The boldly sculpted Kia EV9 brings the full force of EV technology to the world of SUVs. Arrive at any destination in style with a new winning combination of roominess, sustainability and peace of mind.

## The dynamic shape of change.

KMV 0329

An upright windshield and large windows brighten the EV9 interior. The striking rear lights and side cladding tastefully blend into a smooth, muscular body, from the shoulders to the front wheel flares. The side character lines trail off upward, hinting at a world forever changed in the EV9's wake.

## The face of next generation SUV possibilities.

The EV9 carries up to seven people and their belongings in spacious SUV comfort. Despite its high and wide shoulders, EV aerodynamics are hard at work to reduce wind resistance. The EV9 may be more upright than most EVs, but when it comes to physics, it's generations ahead of most SUVs.