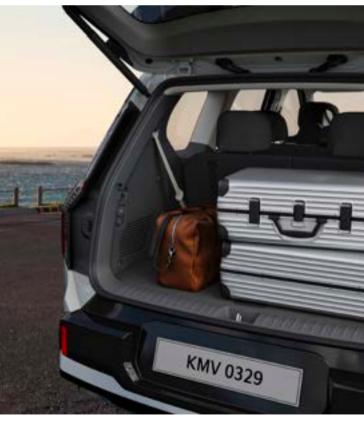

### Ample Cargo Space

The tailgate opens to reveal generous space behind the rearmost seats for luggage, sports equipment and groceries, complementing the storage capacity of the front trunk.

#### Front Trunk

A convenient storage area under the front hood provides up to 52*l* of space on AWD models and up to 90*l* on 2WD models.