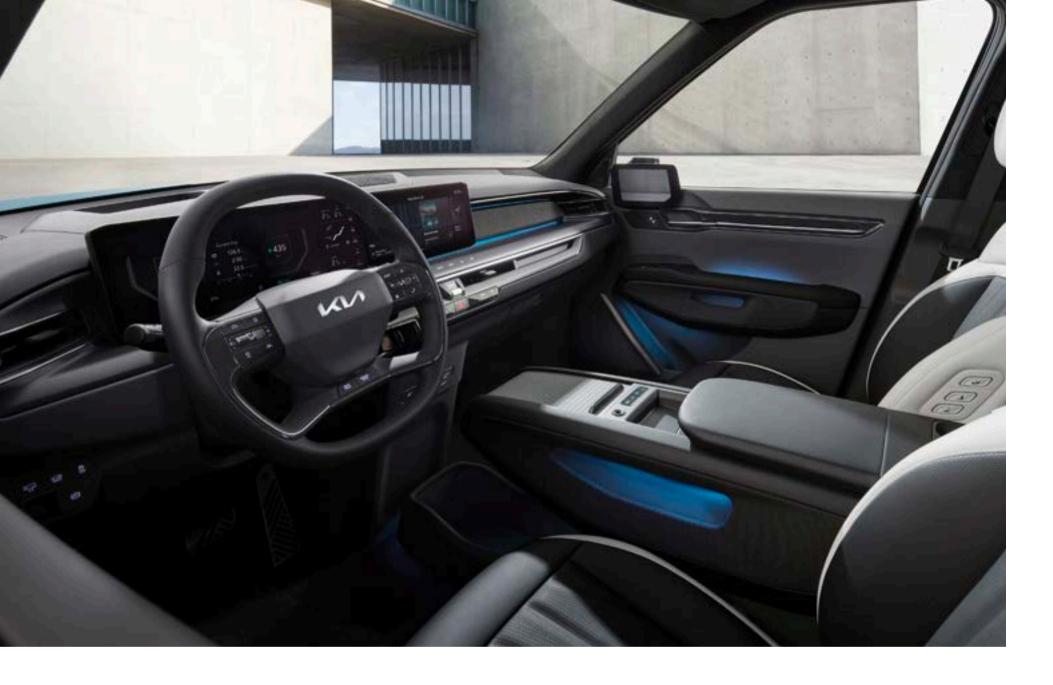

## Stay connected with the road and world around you.

The panoramic instrument display organizes driver information into a wide, clear horizontal band. The intuitively laid out touchscreen lets you quickly navigate between data, settings, or entertainment choices. Climate controls moonlight as entertainment controls, and the vehicle forward and reverse controls are at your fingertips just behind the steering wheel.

#### Head-up Display

Vital driving information is projected onto the lower part of the windshield, so you can more safely focus on the road.