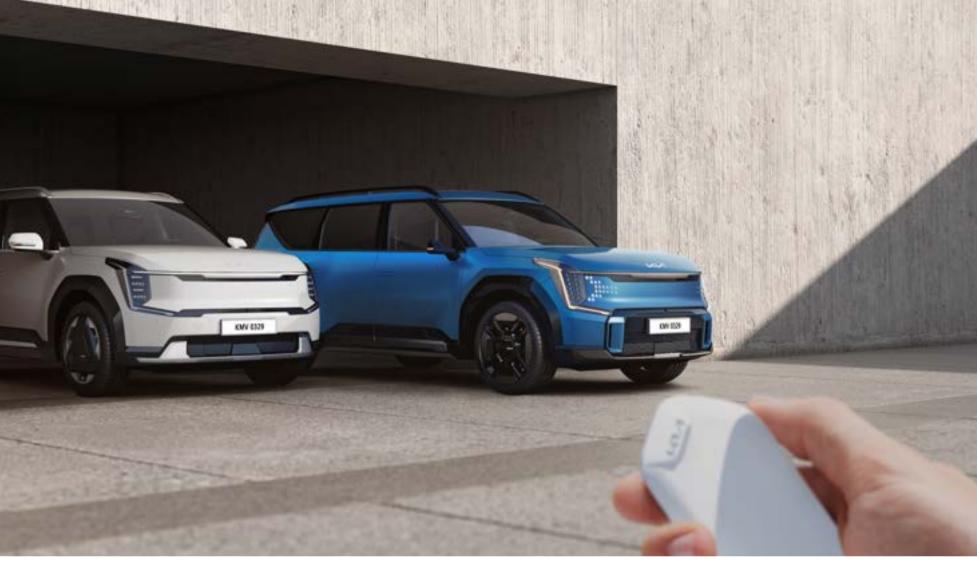

**Remote Smart Parking Assist 2 (RSPA 2)** lets you park in or exit a parking spot as you stand outside the vehicle. Using sensor technology, RSPA 2 searches for parking spaces and automatically assists with steering, accelerating, decelerating, and shifting. It will also automatically brake if it senses an obstacle. The improved system now features parking line recognition and enhanced remote operation, while also allowing diagonal parking.