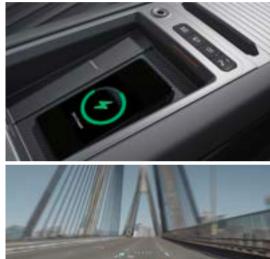

### Wireless Charging Pad

The rubber-lined, wireless charging pad in the center console can guickly charge compatible smartphones.

**Center Console** The console combines an armrest, a mobile phone charging pad, and storage areas.