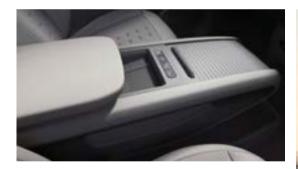

**Center Console** The console combines an armrest, a mobile phone charging pad, and storage areas.

### Wireless Charging Pad

The rubber-lined, wireless charging pad in the center console can guickly charge compatible smartphones.