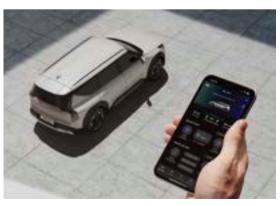

### **Kia Connect Store**

### Features

The Kia Connect Store reduces the burden of making important decisions when purchasing your car. Even after taking ownership, you can add innovative functions to your vehicle according to your personal tastes. Wireless updates also allow you to customize your vehicle from the comfort of home.