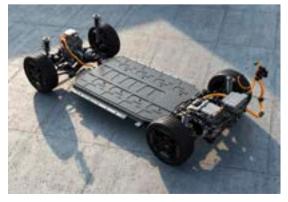

**Electric-Global Modular Platform (E-GMP)** The EV9 is the first mid-size SUV based on Kia's innovative E-GMP platform. The flat floor offers uncommon comfort and utility.

**Normal & Multi Charging Compatibility (400V/800V)** The EV9 is compatible with normal, fast and ultra-fast charging, including at 400V and 800V charging stations, so you can take advantage of chargers at more places, and recharge at substantial speeds. Power flows both ways in the EV9. With Vehicle-to-Load (V2L), the Integrated Charging Control Unit (ICCU) can power electric devices wherever you go. The EV9 is also configured for Vehicle-to-Grid (V2G), allowing you to send power back to the grid when systems go online. Meanwhile, the EV9 heat pump system recaptures heat waste from the motor and other electric components to reduce winter range loss by almost 20%.