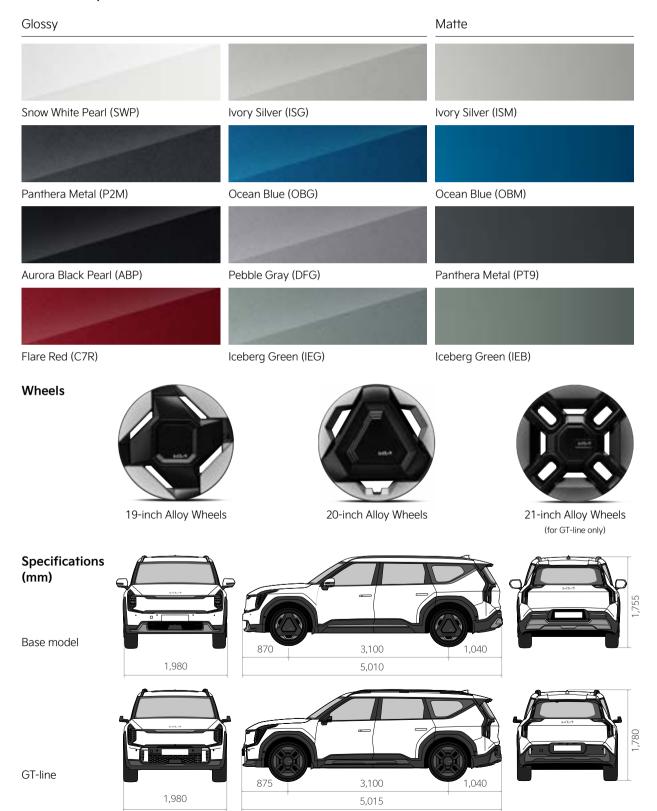

ehicle from the comfort of home.



Boost feature heightens driving excitement with more powerful acceleration response.



Remote Smart Parking Assist 2 (RSPA 2) lets you park with ease and comfort at the touch of a button.



Lighting Pattern offers a variety of dazzling designs that take headlights to a whole new level of personalization.



Thin-lens Projection Headlamps





V2L (Vehicle-to-Load) Out





Digital side mirrors



V2L (Vehicle-to-Load) In



Dual Sunroof

Digital Center Mirror



Drawer-style Expanding Console



14-speaker Meridian® Premium Sound System



One-touch Tilting Walk-in System



Third Row Cup Holder and USB Port





8244

Rear Ventilation System

## Colors

Interior Colors

Base model

GT-line





Light Gray





Brown





### **Exterior Body Colors**



Navy

## True leaders follow their heart.

The future is what we make of it. So follow your instinct, and lead the way at the wheel of an EV that ticks all the spacious, go-anywhere SUV boxes, while paving the way toward a more sustainable world.