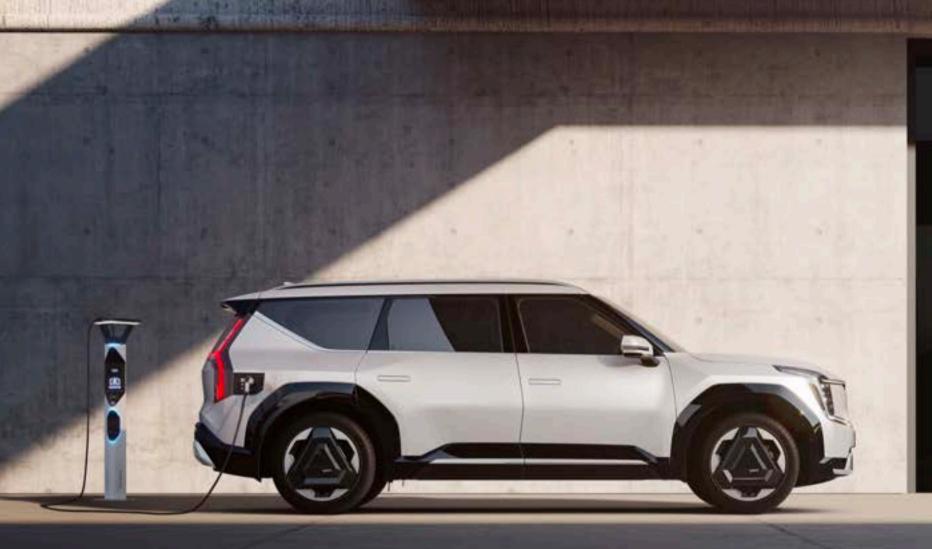

# Back on the road before you know it.

The Kia EV9 multi-charging system operates with both 400V and 800V chargers, without the need for an additional adapter. So you can charge at more places, and continue your journey with peace of mind.

**Electric-Global Modular Platform (E-GMP)** The EV9 is the first mid-size SUV based on Kia's innovative E-GMP platform. The flat floor offers uncommon comfort and utility.

**Normal & Multi Charging Compatibility (400V/800V)** The EV9 is compatible with normal, fast and ultra-fast charging, including at 400V and 800V charging stations, so you can take advantage of chargers at more places, and recharge at substantial speeds. Power flows both ways in the EV9. With Vehicle-to-Load (V2L), the Integrated Charging Control Unit (ICCU) can power electric devices wherever you go. The EV9 is also configured for Vehicle-to-Grid (V2G), allowing you to send power back to the grid when systems go online. Meanwhile, the EV9 heat pump system recaptures heat waste from the motor and other electric components to reduce winter range loss by almost 20%.