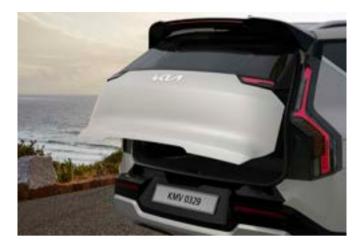

Smart Power Tailgate

Simply stand behind the vehicle for three seconds with the smart key in your possession, and the tailgate will open automatically. You can even set the opening height to fit your preferences.