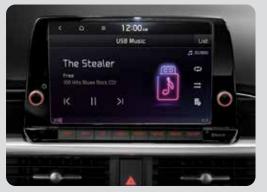

**8" color touchscreen audio** A vivid 8" color LCD screen is shared by the rearview camera and the audio system. The large screen makes it simple to select radio stations and operate other audio system controls with the touch of a finger.