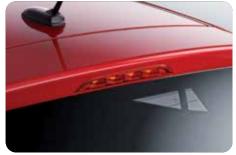

spoiler above the rear window, the lamp safely alerts drivers behind you when you're braking.