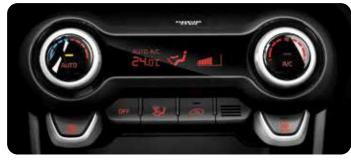

Auto temperature control Enjoy one-touch comfort by simply setting your preferred temperature, and the automatic system will monitor and maintain it until you change or cancel it.

Manual temperature control Simple graphics let you choose your temperature and airflow preferences while you can adjust them guickly whenever you like. Illuminated icons clearly display the current settings when it's dark.