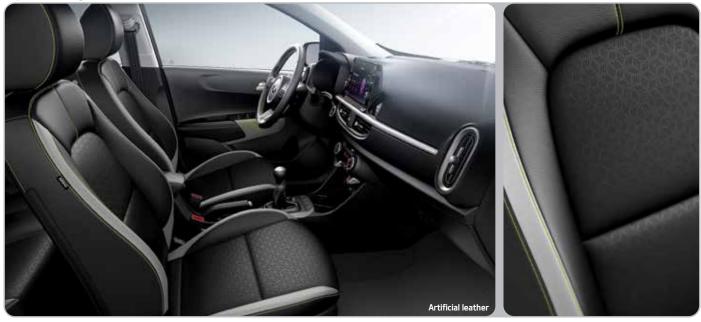

# Qurate the drive: interior options

Choose the interior that fits your style, from elegant cloth or artificial leather, to the bold Sports interiors with color-accented artificial leather.

LX Saturn Black & Cool Gray Interior

### EX Saturn Black & Cool Gray Interior

Black High-gloss Package Saturn Black & Cool Gray Interior

### Orange Package Saturn Black Interior

Green Package Saturn Black Interior

### Sports Package\_Red Saturn Black Interior

### Sports Package\_Lime Saturn Black Interior

Picanto comes with great standard features, but you can make it your very own by choosing from numerous comfort and convenience features.

functions while your eyes stay on the road. automatic system, simply and quickly.