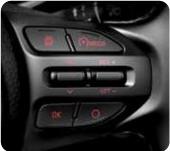

Audio remote controls Buttons mounted Auto cruise control Buttons at your on the steering wheel let you adjust audio fingertips let you set, adjust or cancel the

**Sunroof** Power controls let you open or close the sunroof with the press of a button, letting in sunlight and a refreshing breeze. Its wide opening gives the Picanto's interior a feeling of added space and airiness.