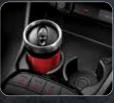

Front cup holder At the Center co front of the console, dual console of cup holders keep drinks your arm. secure and close at hand.

**Center console armrest** The floor-mounted center console offers convenient storage and place to rest your arm.