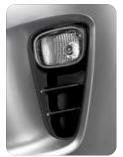

#### **AEB (Autonomous Emergency Braking)** Using radar, AEB detects a potential collision ahead, warns the driver, and applies ESC braking to help prevent a collision.

VES PLOTE

.....

14,

RMES

RMES

ŝ