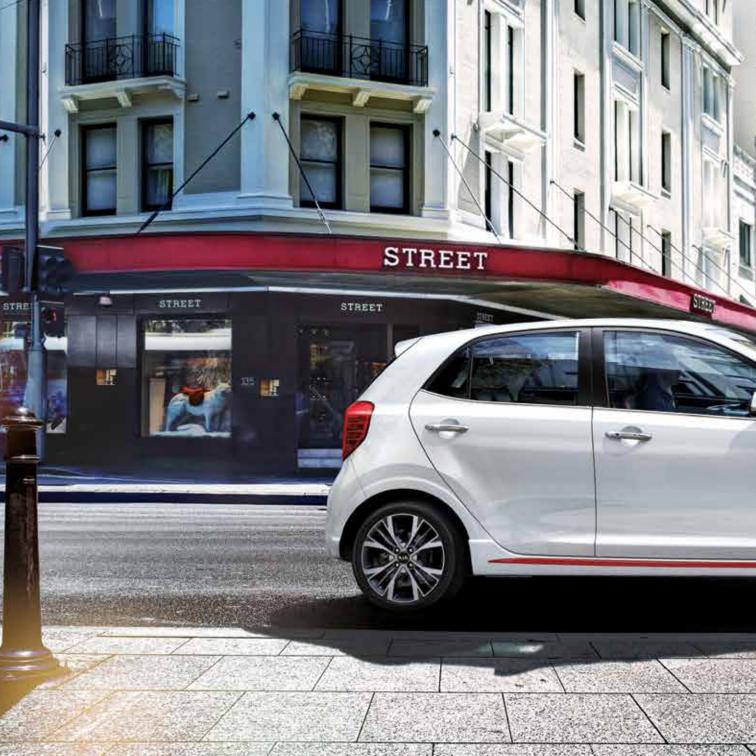

# picanto

Where is the latest hot spot? Chances are, it's not far from where the Picanto is headed. Enjoy stealing the spotlight with its stylish contours and bold charisma.

The Picanto's stylish dashboard groups driving, entertainment and climate controls with logical ingenuity. It feels spacious, wide-open and impressively modern.

Getting through a typical day of finding your way, staying informed, meeting people, and staying connected takes a certain level of skill and ingenuity. The Picanto helps you handle all the demands of urban living.