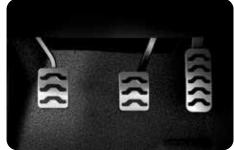

**Alloy pedals** Racing-inspired alloy pedals add to the fun of driving. Raised rubber grips help ensure confident footwork

Segmented cluster LCD A segmented cluster between the instrument dials keeps vital information front-and-center