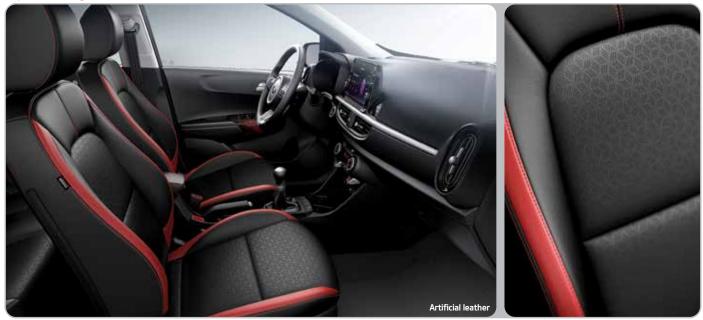

ges in vibrations and tire radius indicating that pressure is below a set limit, TPMS alerts the driver.





TELEPHONE

(ITTO))

SQ.MITH

pkonto ----

PHOTO

Amp up the fun another notch with the choice of numerous trim packages. Whether you prefer sporty accents or a touch of elegance, you'll always stand out from the crowd.



# Qurate the drive: interior options

Choose the interior that fits your style, from elegant cloth or artificial leather, to the bold Sports interiors with color-accented artificial leather.

LX Saturn Black & Cool Gray Interior



### EX Saturn Black & Cool Gray Interior



Black High-gloss Package Saturn Black & Cool Gray Interior



### Orange Package Saturn Black Interior



Green Package Saturn Black Interior



### Sports Package\_Red Saturn Black Interior



### Sports Package\_Lime Saturn Black Interior





Picanto comes with great standard features, but you can make it your very own by choosing from numerous comfort and convenience features.





functions while your eyes stay on the road. automatic system, simply and quickly.

Audio remote controls Buttons mounted Auto cruise control Buttons at your on the steering wheel let you adjust audio fingertips let you set, adjust or cancel the



**Sunroof** Power controls let you open or close the sunroof with the press of a button, letting in sunlight and a refreshing breeze. Its wide opening gives the Picanto's interior a feeling of added space and airiness.



Audio system The optional five-speaker 3.0 audio system with RDS includes a monochrome TFT LCD screen. In addition to radio, it offer