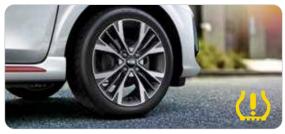

**Braking system** The brakes are tuned to work with the ABS and tires to reduce stopping distance, while maximizing stopping power and directional control while braking.

**TPMS (Tire Pressure Monitoring System)** When it detects changes in vibrations and tire radius indicating that pressure is below a set limit, TPMS alerts the driver.