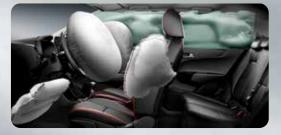

#### Front / side / curtain / knee airbags

To help protect occupants and potentially reduce injuries in the event of a collision, Picanto offers driver and front passenger airbags, two front-side airbags, two side-curtain airbags and an available driver's knee airbag.