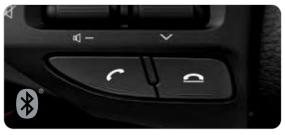

**4.2-inch color TFT-LCD** Get tire pressure alerts and other essential vehicle and trip information at a glance with the vivid color LCD located between the instrument dials.

**Bluetooth Handsfree** Built-in Bluetooth<sup>®</sup> connects paired, compatible mobile devices seamlessly, giving you easy access to music streaming and hands-free calls.