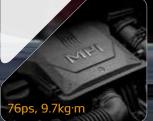

## Truly reliable performance

Reliable, efficient and fun when you need them to be, the Picanto's engines and transmissions offer you a boost of confidence as you drive through life.

Kappa 1.0 MPI Engine The smooth-running 76-ps, 1.0liter MPI engine combines efficiency, power and fun performance.