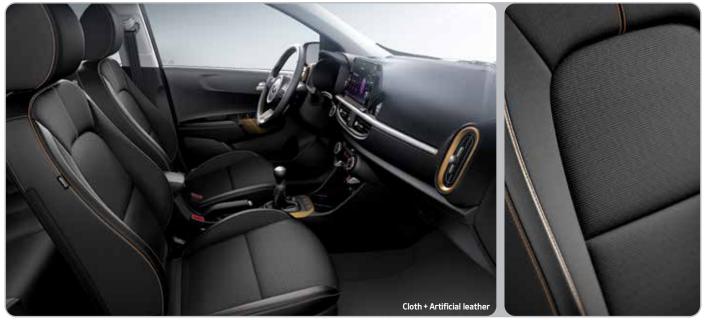

ontrol while braking.



**TPMS (Tire Pressure Monitoring System)** When it detects changes in vibrations and tire radius indicating that pressure is below a set limit, TPMS alerts the driver.





TELEPHONE

(ITTO))

SQ.MITH

pkonto ----

PHOTO

Amp up the fun another notch with the choice of numerous trim packages. Whether you prefer sporty accents or a touch of elegance, you'll always stand out from the crowd.



# Qurate the drive: interior options

Choose the interior that fits your style, from elegant cloth or artificial leather, to the bold Sports interiors with color-accented artificial leather.

LX Saturn Black & Cool Gray Interior



### EX Saturn Black & Cool Gray Interior



Black High-gloss Package Saturn Black & Cool Gray Interior



### Orange Package Saturn Black Interior



Green Package Saturn Black Interior



### Sports Package\_Red Saturn Black Interior



### Sports Package\_Lime Saturn Black Interior





Picanto comes with great standard features, but you can make it your very own by choosing from numerous comfort and convenience features.





functions while your eyes stay on the road. automatic system, simply and quickly.

Audio remote controls Buttons mounted Auto cruise control Buttons at your on the steering wheel let you adjust audio fingertips let you set, adjust or cancel the



**Sunroof** Power controls let you open or close the sunroof with the press of a button, letting in sunlight and a refreshing breeze. Its wide opening gives the Picanto's interior a feeling of added space and airiness.



Audio system The optional five-speaker 3.0 au