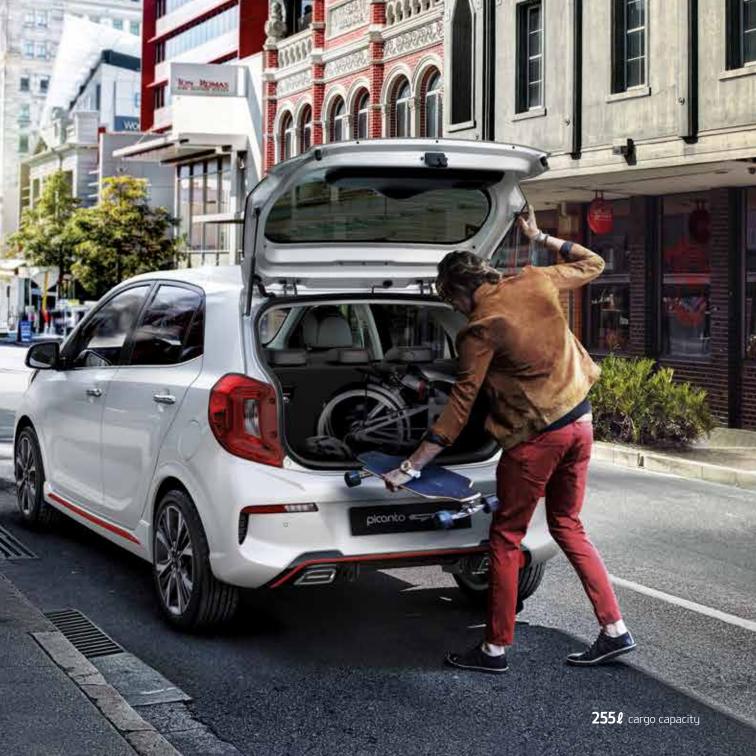

# City life requires real flexibility

You always have choices with the Picanto, whether moving people, cargo, or a mix of the two. Enjoy a day out shopping, a road trip, or have the space all to yourself.

**60:40 split folding rear seats** For maximum flexibility, the rear seatbacks split 60:40 and fold flat, allowing several combinations of people and cargo.

**Dual-level luggage board** The cargo area floor board mounts flush with the folded seatbacks and conceals a space below to store items out of view.

| Unit (mm)              |                         |       |                 |                 |           |             |
|------------------------|-------------------------|-------|-----------------|-----------------|-----------|-------------|
| Leg room (front) 1,08  | 5 Shoulder room (front) | 1,300 |                 |                 |           |             |
| Leg room (rear) 82     | ) Shoulder room (rear)  | 1,280 |                 |                 |           | $\sim \sim$ |
| Head room (front) 1,00 | 5 Min. ground clearance | 141   |                 |                 |           |             |
| Head room (rear) 96    | ) Luggage (VDA)         | 255   | 1,394 (16"Tire) | 1,403 (16"Tire) | 675 2,400 | 520         |
|                        |                         |       | 1,595           |                 | 3,595     |             |