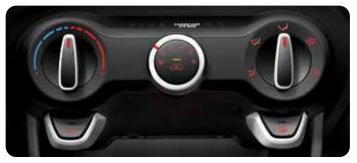

Auto temperature control Enjoy one-touch comfort by simply setting your preferred temperature, and the automatic system will monitor and maintain it until you change or cancel it.

Manual temperature control Simple graphics let you choose your temperature and airflow preferences while you can adjust them guickly whenever you like. Illuminated icons clearly display the current settings when it's dark.