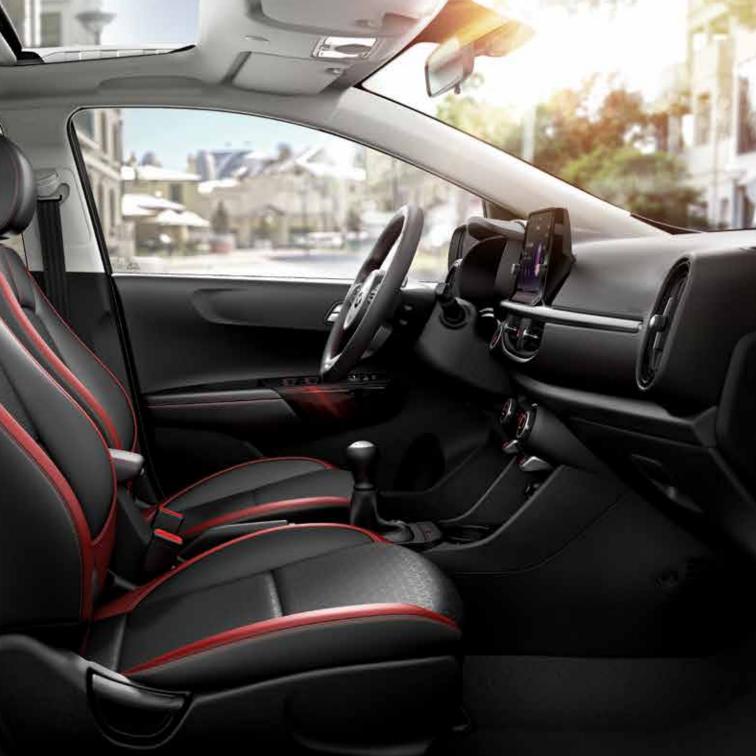

# picanto

Where is the latest hot spot? Chances are, it's not far from where the Picanto is headed. Enjoy stealing the spotlight with its stylish contours and bold charisma.

The Picanto's stylish dashboard groups driving, entertainment and climate controls with logical ingenuity. It feels spacious, wide-open and impressively modern.

## Navigation system with 8'' screen

Easy to read and operate, the navigation system presents routes, shortest path options and other information on a vivid 8" color LCD screen shared by the audio system and the rearview camera.

Getting through a typical day of finding your way, staying informed, meeting people, and staying connected takes a certain level of skill and ingenuity. The Picanto helps you handle all the demands of urban living.

**8" color touchscreen audio** A vivid 8" color LCD screen is shared by the rearview camera and the audio system. The large screen makes it simple to select radio stations and operate other audio system controls with the touch of a finger.

**4.2-inch color TFT-LCD** Get tire pressure alerts and other essential vehicle and trip information at a glance with the vivid color LCD located between the instrument dials.

**Bluetooth Handsfree** Built-in Bluetooth<sup>®</sup> connects paired, compatible mobile devices seamlessly, giving you easy access to music streaming and hands-free calls.

It's a small car, but you get it all: headroom, shoulder room, plenty of legroom, and even a comfy front center-console armrest.