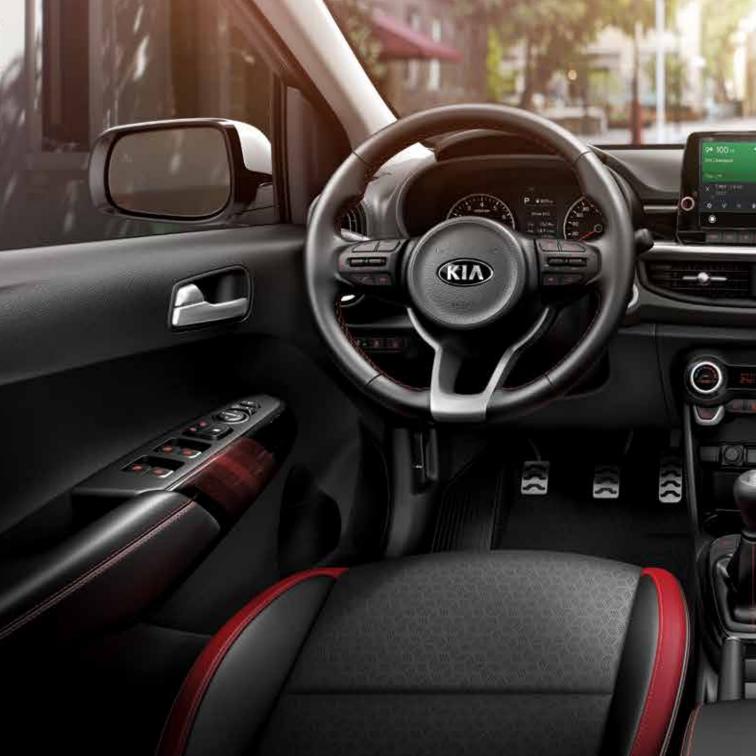

**4.2-inch color TFT-LCD** Get tire pressure alerts and other essential vehicle and trip information at a glance with the vivid color LCD located between the instrument dials.

**Bluetooth Handsfree** Built-in Bluetooth<sup>®</sup> connects paired, compatible mobile devices seamlessly, giving you easy access to music streaming and hands-free calls.

MDPS with tilt steering wheel Motor-driven power steering simplifies turning, while a tilt steering column lets you find the most comfortable driving position.

**USB port** Connectivity to virtually any portable music storage device means that you can enjoy your entire digital music collection while on the road.

**Alloy pedals** Racing-inspired alloy pedals add to the fun of driving. Raised rubber grips help ensure confident footwork

Segmented cluster LCD A segmented cluster between the instrument dials keeps vital information front-and-center