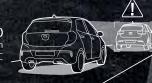

#### **AEB (Autonomous Emergency Braking)** Using radar, AEB detects a potential collision ahead, warns the driver, and applies ESC braking to help prevent a collision.

VES PLOTE

.....

14,

RMES

RMES

ŝ