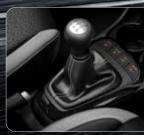

#### Manual transmission

The 5-speed manual transmission features friction-reduction measures for lasting performance, and lets you select gears quickly with confidence.

Blind-Spot Collision Warning (BCW) Using radar technology, BCW monitors your sides and rear and warns you if it detects a vehicle approaching into your blind spot from behind or adjacent lanes of travel.