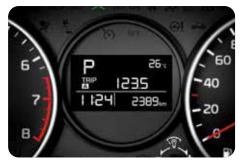

**4.2-inch color TFT-LCD** Get tire pressure alerts and other essential vehicle and trip information at a glance with the vivid color LCD located between the instrument dials.

**Bluetooth Handsfree** Built-in Bluetooth<sup>®</sup> connects paired, compatible mobile devices seamlessly, giving you easy access to music streaming and hands-free calls.

**Alloy pedals** Racing-inspired alloy pedals add to the fun of driving. Raised rubber grips help ensure confident footwork

Segmented cluster LCD A segmented cluster between the instrument dials keeps vital information front-and-center