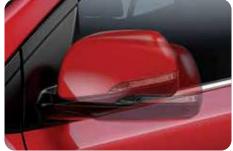

Side repeaters Enjoy a more luxurious look with bodycolor outside mirrors that are available with optional side repeaters, heating function and electric folding mechanism.

Electric outside mirrors In extremely tight High-mounted stop lamp Located on the subtle situations, a handy one-touch mechanism folds and unfolds mirrors to facilitate safe passage.