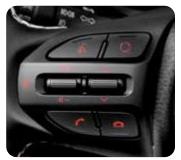

Audio remote controls Buttons mounted Auto cruise control Buttons at your on the steering wheel let you adjust audio fingertips let you set, adjust or cancel the

**Sunroof** Power controls let you open or close the sunroof with the press of a button, letting in sunlight and a refreshing breeze. Its wide opening gives the Picanto's interior a feeling of added space and airiness.