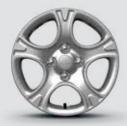

Bulb-type DRL

Chrome outside handles

Body-color outside handles

Wheels

14" Wheel Cover

14" Alloy Wheel

15" Alloy Wheel

16" Alloy Wheel