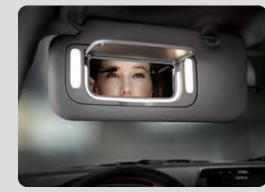

**Sun visor illumination lamps** Don't miss a spot when you're preparing for a meeting. Pull down the sun visor and open the mirror to activate lights at each side of the glass, as well as a U-shaped mood light strip around the sides and bottom of the glass.