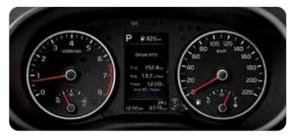

**4.2-inch color TFT-LCD** Get tire pressure alerts and other essential vehicle and trip information at a glance with the vivid color LCD located between the instrument dials.

**Bluetooth Handsfree** Built-in Bluetooth<sup>®</sup> connects paired, compatible mobile devices seamlessly, giving you easy access to music streaming and hands-free calls.