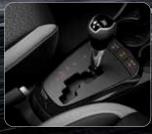

#### Kappa 1.2 MPI Engine

The 84-ps, 1.2-liter dual-CVVT MPI engine with piston-cooling jets and coated piston rings is feisty and capable, yet also quiet and efficient.

Automatic transmission

The 4-speed automatic transmission offers quiet operation and shift points that are set to maximize smoothness even in stop-and-go city traffic.