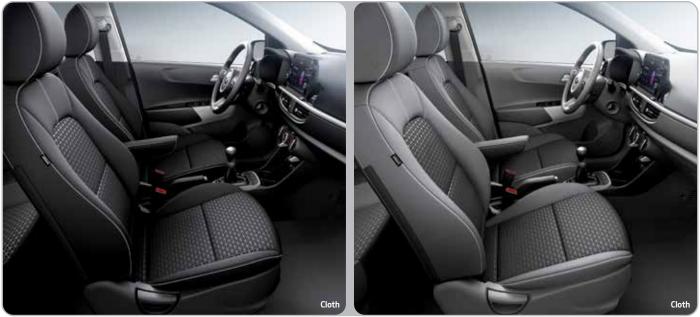

### Orange Package Saturn Black Interior

Green Package Saturn Black Interior

### Sports Package\_Red Saturn Black Interior

### Sports Package\_Lime Saturn Black Interior

Picanto comes with great standard features, but you can make it your very own by choosing from numerous comfort and convenience features.

functions while your eyes stay on the road. automatic system, simply and quickly.