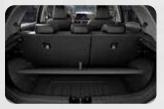

# City life requires real flexibility

You always have choices with the Picanto, whether moving people, cargo, or a mix of the two. Enjoy a day out shopping, a road trip, or have the space all to yourself.

**60:40 split folding rear seats** For maximum flexibility, the rear seatbacks split 60:40 and fold flat, allowing several combinations of people and cargo.

**Dual-level luggage board** The cargo area floor board mounts flush with the folded seatbacks and conceals a space below to store items out of view.