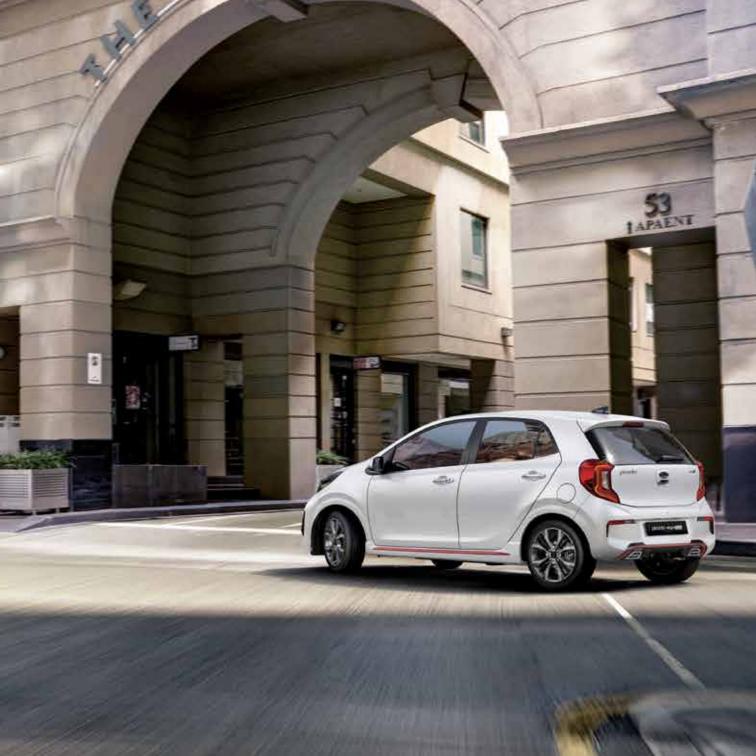

# The city belongs to the young

If the city makes you feel young and alive, and you're eager to explore new places, you've found a soul mate in the Picanto. It may be small, but it's roomy inside, and it's full of big ideas.

# picanto

Where is the latest hot spot? Chances are, it's not far from where the Picanto is headed. Enjoy stealing the spotlight with its stylish contours and bold charisma.

The Picanto's stylish dashboard groups driving, entertainment and climate controls with logical ingenuity. It feels spacious, wide-open and impressively modern.