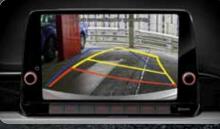

## Navigation system with 8'' screen

Easy to read and operate, the navigation system presents routes, shortest path options and other information on a vivid 8" color LCD screen shared by the audio system and the rearview camera.

**D**ADDANESS

picanto .

**Rear view camera with dynamic guidelines** Using a waterproof rear camera and the 8" dash display, the rear view camera uses dynamic guidelines, projected on the image, to recommend a path as the driver backs up.