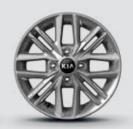

Bulb-type DRL

Chrome outside handles

Body-color outside handles

Wheels

14" Wheel Cover

14" Alloy Wheel

15" Alloy Wheel

16" Alloy Wheel