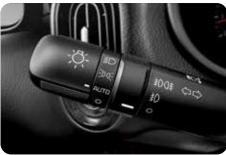

the front and rear lights will turn on or off automatically depending on lighting conditions.

Auto light control Set the stalk ring to 'Auto' and Tweeters Tweeter speakers at each end of the dash help bring out the high frequencies of the audio signal.