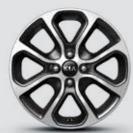

Bulb-type DRL

Chrome outside handles

Body-color outside handles

Wheels

14" Wheel Cover

14" Alloy Wheel

15" Alloy Wheel

16" Alloy Wheel

16" Alloy Wheel (GT-Line only)