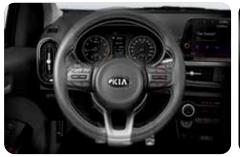

**4.2-inch color TFT-LCD** Get tire pressure alerts and other essential vehicle and trip information at a glance with the vivid color LCD located between the instrument dials.

**Bluetooth Handsfree** Built-in Bluetooth<sup>®</sup> connects paired, compatible mobile devices seamlessly, giving you easy access to music streaming and hands-free calls.