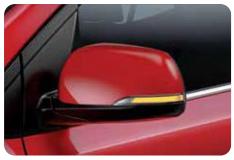

Side repeaters Enjoy a more luxurious look with bodycolor outside mirrors that are available with optional side repeaters, heating function and electric folding mechanism.

Electric outside mirrors In extremely tight High-mounted stop lamp Located on the subtle situations, a handy one-touch mechanism folds and unfolds mirrors to facilitate safe passage.