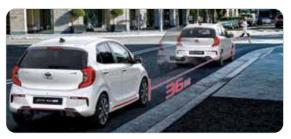

Using advanced sensing technology, Picanto watches for trouble ahead of you and behind you, warns you, and can even step in to help keep you safe.

**PDW-R (Parking Distance Warning - Reverse)** You're lucky to find a space in the city, and PDW-R can help you back in with confidence. Using its sensors, it beeps faster, then continuously, as you get closer to a car or object.