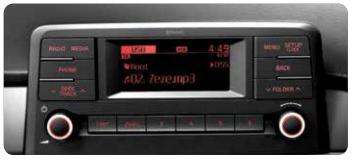

## Navigation system with 8'' screen

Easy to read and operate, the navigation system presents routes, shortest path options and other information on a vivid 8" color LCD screen shared by the audio system and the rearview camera.

**8" color touchscreen audio** A vivid 8" color LCD screen is shared by the rearview camera and the audio system. The large screen makes it simple to select radio stations and operate other audio system controls with the touch of a finger.