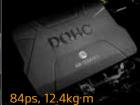

#### Kappa 1.2 MPI Engine

The 84-ps, 1.2-liter dual-CVVT MPI engine with piston-cooling jets and coated piston rings is feisty and capable, yet also quiet and efficient.

Automatic transmission

The 4-speed automatic transmission offers quiet operation and shift points that are set to maximize smoothness even in stop-and-go city traffic.