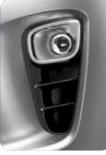

Using advanced sensing technology, Picanto watches for trouble ahead of you and behind you, warns you, and can even step in to help keep you safe.

**PDW-R (Parking Distance Warning - Reverse)** You're lucky to find a space in the city, and PDW-R can help you back in with confidence. Using its sensors, it beeps faster, then continuously, as you get closer to a car or object.