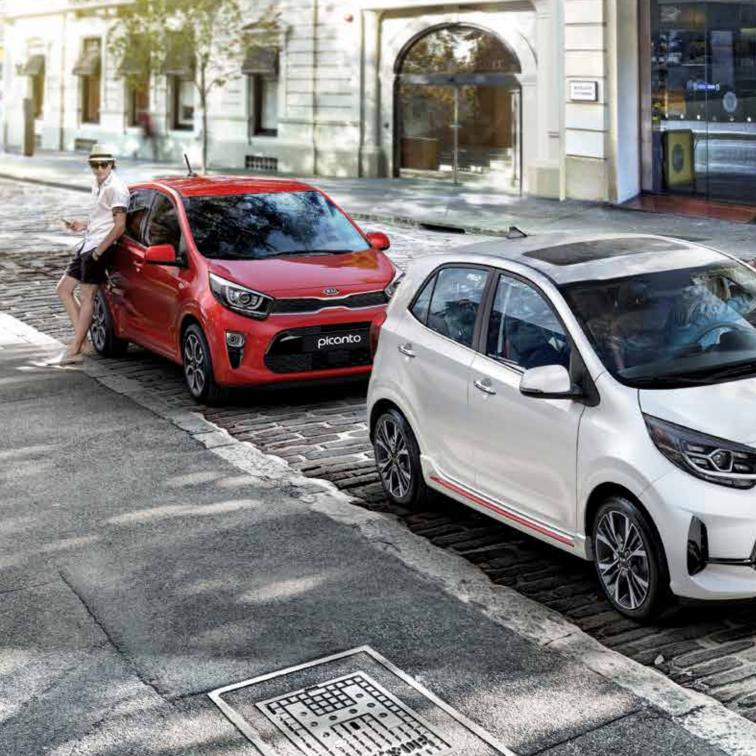

# The city belongs to the young

If the city makes you feel young and alive, and you're eager to explore new places, you've found a soul mate in the Picanto. It may be small, but it's roomy inside, and it's full of big ideas.

# picanto

Where is the latest hot spot? Chances are, it's not far from where the Picanto is headed. Enjoy stealing the spotlight with its stylish contours and bold charisma.

The Picanto's stylish dashboard groups driving, entertainment and climate controls with logical ingenuity. It feels spacious, wide-open and impressively modern.