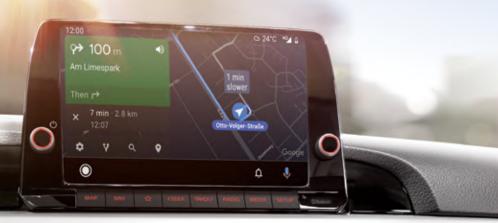

## Navigation system with 8'' screen

Easy to read and operate, the navigation system presents routes, shortest path options and other information on a vivid 8" color LCD screen shared by the audio system and the rearview camera.