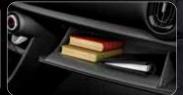

**Double tray** Located just below the temperature controls, the double tray provides a convenient space for sunglasses, smart phones or audio devices.

**Glove box** With separate sections to keep all your favorite accessories organized, the glove box stores items out of sight yet easily within reach.