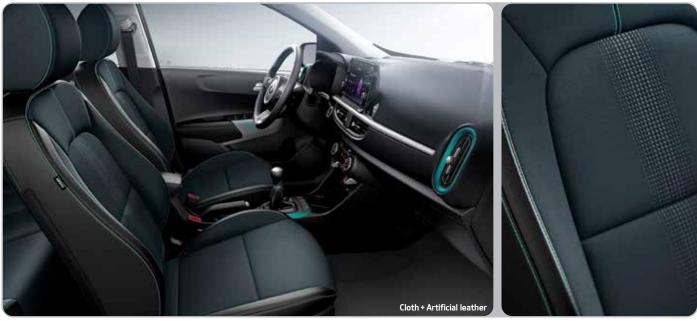

ressure Monitoring System)** When it detects changes in vibrations and tire radius indicating that pressure is below a set limit, TPMS alerts the driver.





TELEPHONE

(ITTO))

SQ.MITH

pkonto ----

PHOTO

Amp up the fun another notch with the choice of numerous trim packages. Whether you prefer sporty accents or a touch of elegance, you'll always stand out from the crowd.



# Qurate the drive: interior options

Choose the interior that fits your style, from elegant cloth or artificial leather, to the bold Sports interiors with color-accented artificial leather.

LX Saturn Black & Cool Gray Interior



### EX Saturn Black & Cool Gray Interior



Black High-gloss Package Saturn Black & Cool Gray Interior



### Orange Package Saturn Black Interior



Green Package Saturn Black Interior



### Sports Package\_Red Saturn Black Interior



### Sports Package\_Lime Saturn Black Interior





Picanto comes with great standard features, but you can make it your very own by choosing from numerous comfort and convenience features.





functions while your eyes stay on the road. automatic system, simply and quickly.

Audio remote controls Buttons mounted Auto cruise control Buttons at your on the steering wheel let you adjust audio fingertips let you set, adjust or cancel the



**Sunroof** Power controls let you open or close the sunroof with the press of a button, letting in sunlight and a refreshing breeze. Its wide opening gives the Picanto's interior a feeling of added space and airiness.



Audio system The optional five-speaker 3.0 audio system with RDS includes a monochro