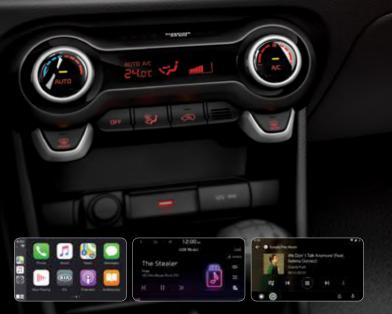

## Navigation system with 8'' screen

Easy to read and operate, the navigation system presents routes, shortest path options and other information on a vivid 8" color LCD screen shared by the audio system and the rearview camera.

**8" color touchscreen audio** A vivid 8" color LCD screen is shared by the rearview camera and the audio system. The large screen makes it simple to select radio stations and operate other audio system controls with the touch of a finger.

**4.2-inch color TFT-LCD** Get tire pressure alerts and other essential vehicle and trip information at a glance with the vivid color LCD located between the instrument dials.

**Bluetooth Handsfree** Built-in Bluetooth<sup>®</sup> connects paired, compatible mobile devices seamlessly, giving you easy access to music streaming and hands-free calls.