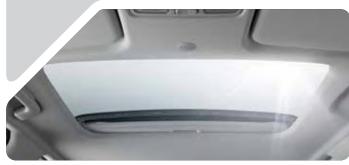

Audio remote controls Buttons mounted Auto cruise control Buttons at your on the steering wheel let you adjust audio fingertips let you set, adjust or cancel the

**Sunroof** Power controls let you open or close the sunroof with the press of a button, letting in sunlight and a refreshing breeze. Its wide opening gives the Picanto's interior a feeling of added space and airiness.