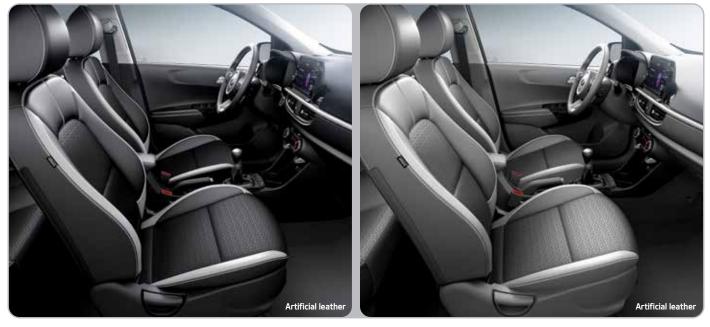

# Qurate the drive: interior options

Choose the interior that fits your style, from elegant cloth or artificial leather, to the bold Sports interiors with color-accented artificial leather.

LX Saturn Black & Cool Gray Interior