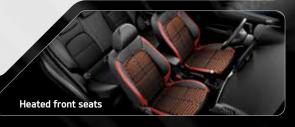

Ventilated drever seats Cool air is blown through the backrests and seat cushions to maximize comfort of the driver seat.

Smart key The smart key remote lets you unlock or lock the doors without inserting the key, and you can start the car by simply pressing a button.