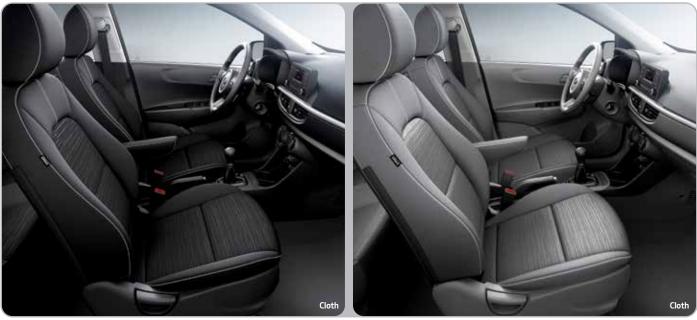

# Qurate the drive: interior options

Choose the interior that fits your style, from elegant cloth or artificial leather, to the bold Sports interiors with color-accented artificial leather.

LX Saturn Black & Cool Gray Interior

### EX Saturn Black & Cool Gray Interior

Black High-gloss Package Saturn Black & Cool Gray Interior