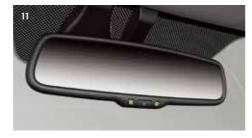

#### [11] Electro-chromic mirror

In low lighting conditions, the rearview mirror automatically dims the glare from the headlights of vehicles behind you. Shift into reverse and it automatically switches to the brightest setting.