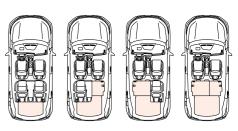

# \_60:40 split-folding rear seats

The rear seatbacks split 60:40 and fold flat to accommodate a variety of passenger and cargo combinations. When the seatbacks are folded flat, large, bulky items can be transported without obstructing the view out the rear glass.

# \_433-liter luggage capacity

The Luggage Board of the roomy cargo space can be set higher to conceal items, or lower to offer more cargo volume. A low-cut opening makes loading easy. The rear seat backs split 60/40 and fold forward, expanding the cargo area into the cabin.