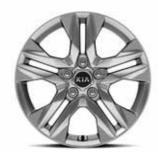

# Wheels

Personalize your Seltos with striking wheel designs and colored wheel caps that complement the aerodynamic exterior.

16-inch 205/65R16 Steel wheel

16-inch 205/65R16 Alloy wheel

17-inch 215/60R17 Alloy wheel (A type)