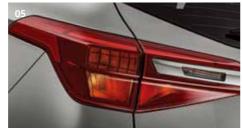

#### [05] Bulb rear lamps

Incandescent bulb-type rear lamps offer a warm glow. They illuminate quickly, communicating your position and intended direction, as well as your intention to slow down, stop, or reverse.