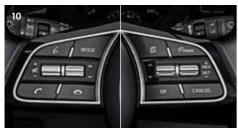

#### [10] Steering wheel auto remote control

Remote controls let you select radio stations and adjust volume without removing your hands from the steering wheel to let you remain focused on the road ahead