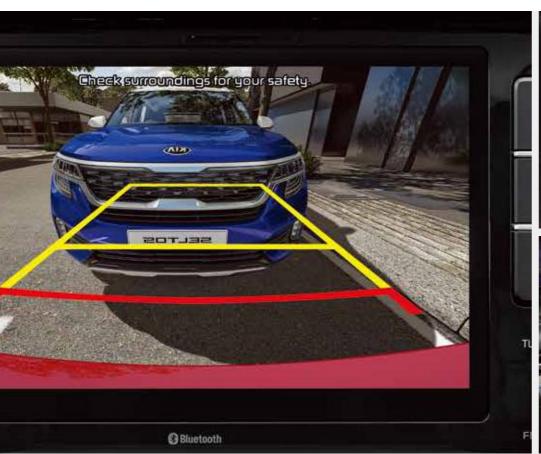

#### \_Rear View Monitor (RVM)

Rear View Monitor with Parking Guidance gives you a live view of what's behind you. Lines superimposed on the image help you know how much space you have.