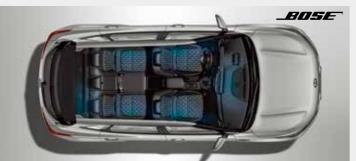

# \_Dynamic sound system

This remarkable 8-speaker Bose sound system employs four door-mounted speakers, a center speaker, two door-mounted tweeters, and a separate subwoofer, all powered by an external amplifier. It immerses the entire cabin in rich, high-fidelity sound that is tailored to the interior contours and materials.

# \_Sound mood lighting system

Door surfaces glow with soothing colors that change at regular intervals, or pulsate in sync with your music.