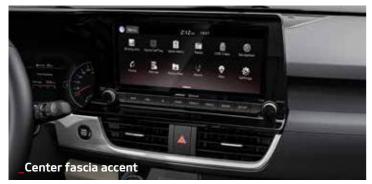

# \_10.25" touchscreen display

The wide, customizable 10.25" TFT LCD high-resolution display presents navigation and audio data, rear view monitor, and parking guidance, all at a glance.