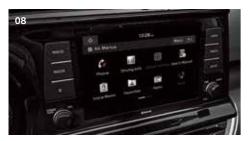

#### [08] 8-inch display audio

View and select audio functions on the 8-inch center display. Choose audio sources, tune in to radio stations, and adjust audio quality to taste by using convenient controls mounted on the steering wheel.