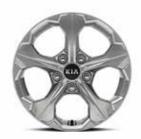

# Wheels

Personalize your Seltos with striking wheel designs and colored wheel caps that complement the aerodynamic exterior.

16-inch 205/65R16 Steel wheel

16-inch 205/65R16 Alloy wheel

17-inch 215/60R17 Alloy wheel (A type)