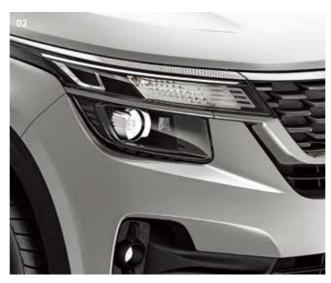

#### [02] Bulb headlamps with LED DRLs

To complement the glowing beams of traditional bulbtype headlamps, energy-efficient LED daytime running lamps (DRLs) offer quick illumination and a consistently bright beam, along with remarkable durability.