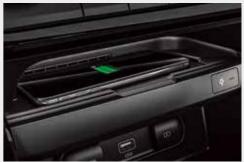

# \_Smartphone wireless charger

Charge a compatible mobile phone wirelessly on the pad in front of the gear selector.