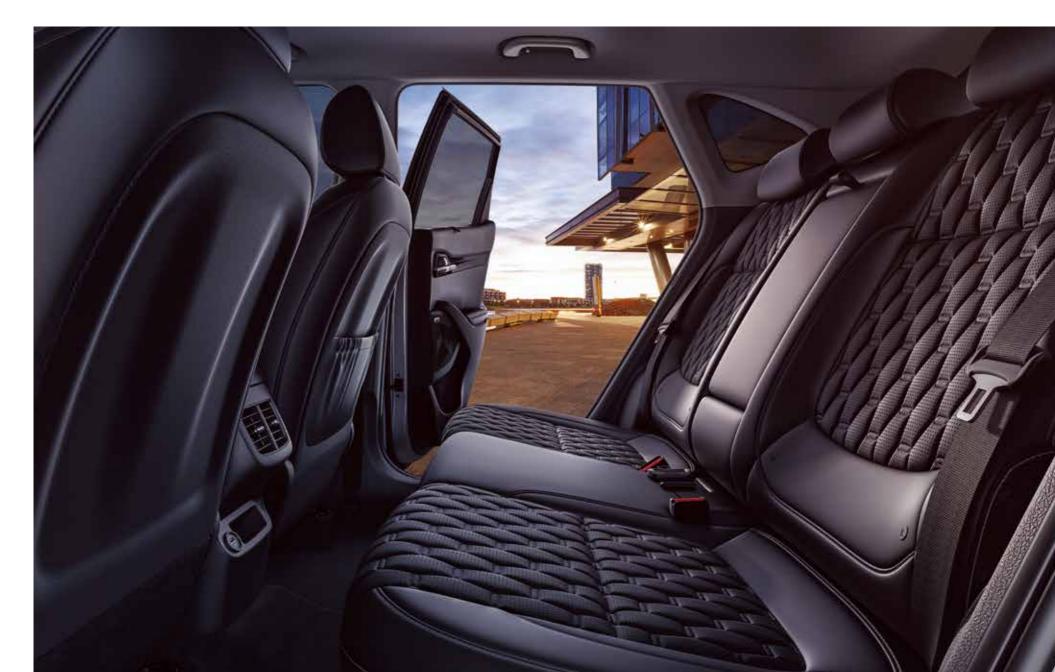

# \_60:40 split-folding rear seats

The rear seatbacks split 60:40 and fold flat to accommodate a variety of passenger and cargo combinations. When the seatbacks are folded flat, large, bulky items can be transported without obstructing the view out the rear glass.

# \_433-liter luggage capacity

The Luggage Board of the roomy cargo space can be set higher to conceal items, or lower to offer more cargo volume. A low-cut opening makes loading easy. The rear seat backs split 60/40 and fold forward, expanding the cargo area into the cabin.