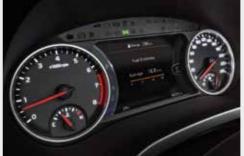

## \_Head-up display

The head-up display projects an image equivalent to an 8" screen onto the windshield, letting you monitor speed, remaining distance to empty, cruise control, and DRIVE WiSE technology data, without looking away from the road.

# \_ 7-inch TFT LCD supervision cluster

The supervision cluster helps you stay focused and informed, with data like remaining distance to empty and fuel consumption, navigation cues, and outside temperature.