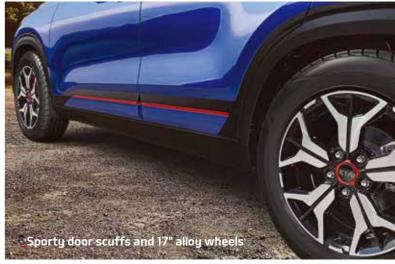

THE NEXT LEVEL

Why not wear your passion for driving right out in the open? The Seltos GT-Line applies sophisticated design cues inside and out that emphasize the performance attributes of the Seltos. GT-Line presents a refreshingly sporty and luxurious take on the already fresh and athletic Seltos design.

#### [06] Side door molding

Sculpted side molding helps to protect the doors from bumps when they are opened. The molding also adds a strong visual accent, giving the Seltos an aggressive, muscular appearance.

# Wheels

Personalize your Seltos with striking wheel designs and colored wheel caps that complement the aerodynamic exterior.

16-inch 205/65R16 Steel wheel

16-inch 205/65R16 Alloy wheel

17-inch 215/60R17 Alloy wheel (A type)