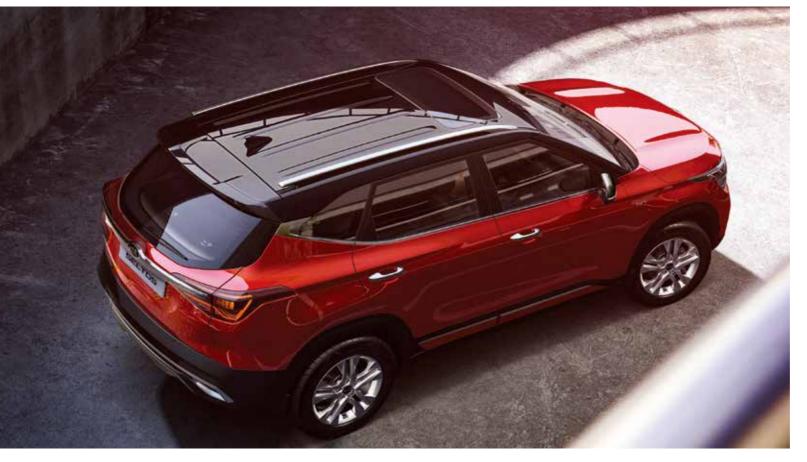

#### Sunroof

A sturdy single-panel sunroof tilts and slides out of the way with one simple touch, filling the spacious interior with fresh, cooling breezes while giving occupants a view of the open sky.

# **Exterior Colors**

Lively exterior colors accentuate the bold contours of the Seltos. Stand out from the crowd with a two-tone color scheme by selecting from the appealing roof-body color combination options.