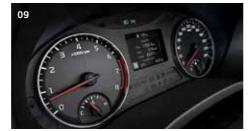

#### [09] 3.5-inch mono OLED LCD cluster

The 3.5-inch supervision cluster display between the gauges keeps important information like fuel consumption and driving range easily accessible with just a quick glance.