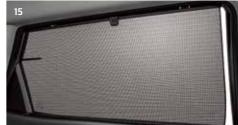

#### [15] Sunshade curtain

Retractable sunshades for the rear-door windows help keep passengers and stowed cargo cool on sunny days.