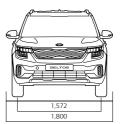

# Dimensions (mm)

| Overall length           | 4,315       |
|--------------------------|-------------|
| Overall width            | 1,800       |
| Overall height           | 1,620       |
| Wheelbase                | 2,610       |
| Wheel tread (front/rear) | 1,572/1,595 |

| Overhang (front/rear)      | 865/840     |
|----------------------------|-------------|
| Leg room (front/rear)      | 1,051/973   |
| Head room (front/rear)     | 1,015/980   |
| Shoulder room (front/rear) | 1,409/1,395 |
| Min. ground clearance      | 190         |