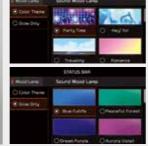

# \_Sound mood lighting system

Door surfaces glow with soothing colors that change at regular intervals, or pulsate in sync with your music.