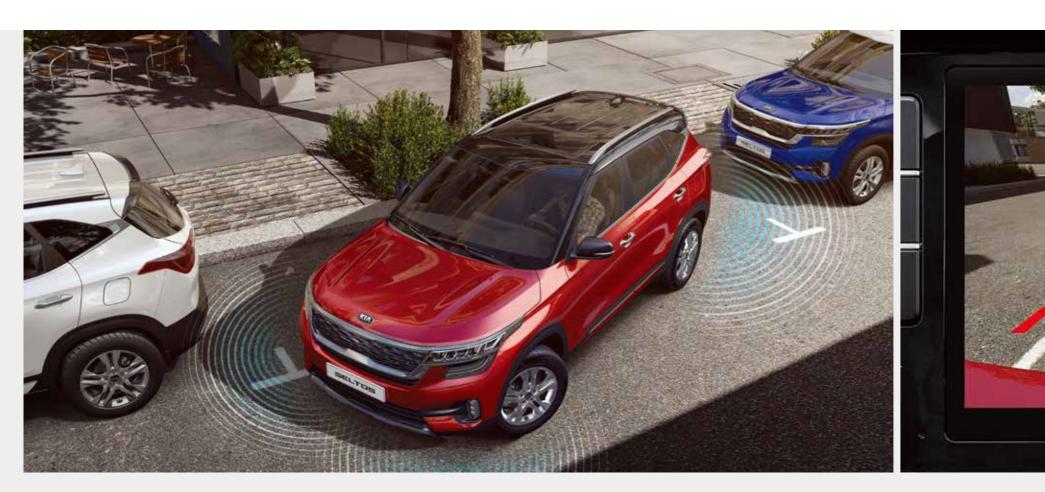

# \_Parking Distance Warning (PDW)

To help you park safely and confidently, PDW employs ultrasonic sensors mounted on the bumpers and uses audible alerts, and visual warnings on the supervison cluster, to warn you of any vehicles or obstacles ahead of you or behind you that may be getting too close.

DRIVE WiSE is Kia's sub-brand encompassing the latest Advanced Driver Assistance System (ADAS) technologies that ensure the ultimate in occupant and pedestrian safety while never sacrificing the pleasure of driving. DRIVE WiSE helps to eliminate the tediousness and fatigue from even the most stressful daily commutes.