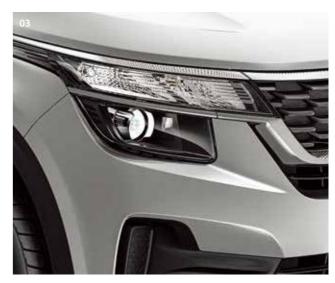

#### [03] Bulb headlamps

Traditional bulb-type headlamps offer a warm glow and cast a focused beam. The round beam pattern gives the Seltos a familiar and classic appearance on the road at night.