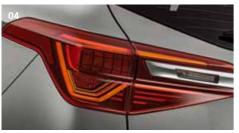

#### [04] LED rear lamps

Energy-efficient LEDs in the rear lighting clusters offer immediate illumination and consistent brightness, as well as phenomenal longevity.