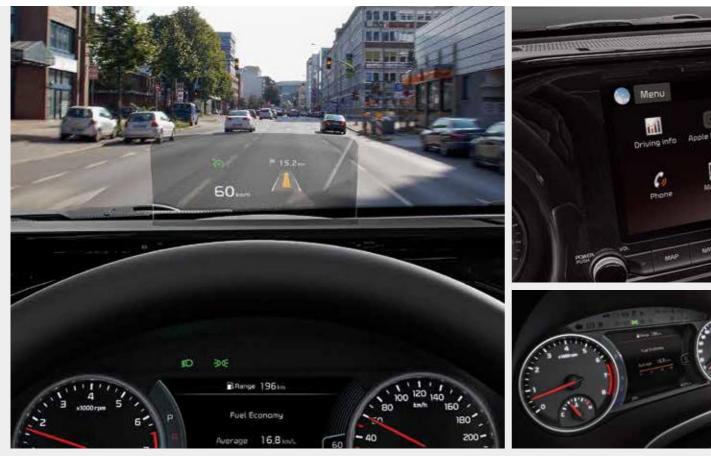

## \_Head-up display

The head-up display projects an image equivalent to an 8" screen onto the windshield, letting you monitor speed, remaining distance to empty, cruise control, and DRIVE WiSE technology data, without looking away from the road.

# \_ 7-inch TFT LCD supervision cluster

The supervision cluster helps you stay focused and informed, with data like remaining distance to empty and fuel consumption, navigation cues, and outside temperature.

# \_10.25" touchscreen display

The wide, customizable 10.25" TFT LCD high-resolution display presents navigation and audio data, rear view monitor, and parking guidance, all at a glance.