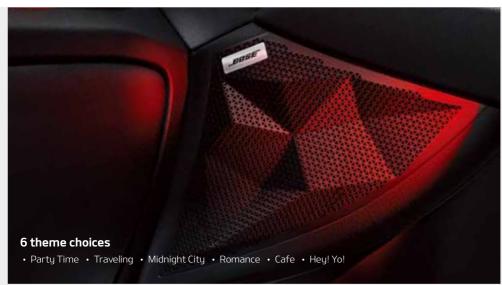

# \_Sound mood lighting system

Door surfaces glow with soothing colors that change at regular intervals, or pulsate in sync with your music.

# \_Dynamic sound system

This remarkable 8-speaker Bose sound system employs four door-mounted speakers, a center speaker, two door-mounted tweeters, and a separate subwoofer, all powered by an external amplifier. It immerses the entire cabin in rich, high-fidelity sound that is tailored to the interior contours and materials.