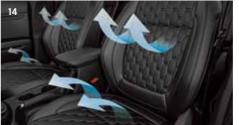

#### [14] Ventilated Front Seats

Stay cool on hot days with subtle airflow-enabling perforations in both the cushion and seatback of the front seats.