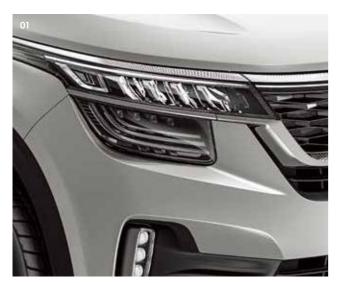

#### [01] LED headlamps

Energy-efficient LED headlamps combine the benefits of longevity and immediate, consistent illumination for a clearer view of the road at night.