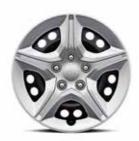

# Wheels

Personalize your Seltos with striking wheel designs and colored wheel caps that complement the aerodynamic exterior.

16-inch 205/65R16 Steel wheel

16-inch 205/65R16 Alloy wheel

17-inch 215/60R17 Alloy wheel (A type)