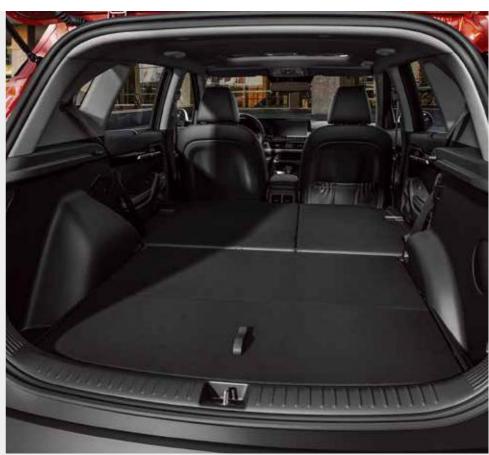

# \_60:40 split-folding rear seats

The rear seatbacks split 60:40 and fold flat to accommodate a variety of passenger and cargo combinations. When the seatbacks are folded flat, large, bulky items can be transported without obstructing the view out the rear glass.

# \_433-liter luggage capacity

The Luggage Board of the roomy cargo space can be set higher to conceal items, or lower to offer more cargo volume. A low-cut opening makes loading easy. The rear seat backs split 60/40 and fold forward, expanding the cargo area into the cabin.