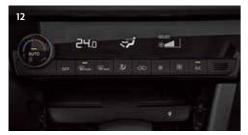

#### [12] Full auto temperature control

The full auto temperature control system lets the driver and front passenger select their desired temperature and fan speed, and then maintains these settings.

#### [13] Manual air conditioning

The manual air conditioning switches are easy to figure out and operate, allowing you to adjust the temperature and airflow quickly with minimal distraction so that you can concentrate on driving.