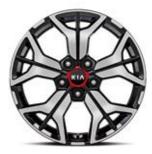

the headlights of vehicles behind you. Shift into reverse and it automatically switches to the brightest setting.

#### [15] Sunshade curtain

Retractable sunshades for the rear-door windows help keep passengers and stowed cargo cool on sunny days.

# **Interior Colors**

Choose an interior color palette that expresses your personal style. Soft, durable upholstery offers lasting support and shape. Colors are developed to complement interior surface tones and textures, as well as exterior color options.

















\* Available only in the Middle East.

# Wheels

Personalize your Seltos with striking wheel designs and colored wheel caps that complement the aerodynamic exterior.



16-inch 205/65R16 Steel wheel



16-inch 205/65R16 Alloy wheel



17-inch 215/60R17 Alloy wheel (A type)



17-inch 215/60R17 Alloy wheel (B type)

# **Exterior Colors**

Lively exterior colors accentuate the bold contours of the Seltos. Stand out from the crowd with a two-tone color scheme by selecting from the appealing roof-body color combination options.

### One-tone body colors

















# Two-tone body colors

















# Dimensions (mm)

| Overall length           | 4,315       |
|--------------------------|-------------|
| Overall width            | 1,800       |
| Overall height           | 1,620       |
| Wheelbase                | 2,610       |
| Wheel tread (front/rear) | 1,572/1,595 |

| Overhang (front/rear)      | 865/840     |
|----------------------------|-------------|
| Leg room (front/rear)      | 1,051/973   |
| Head room (front/rear)     | 1,015/980   |
| Sh