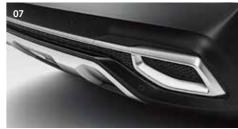

#### [07] Dual exhaust-pipe tips

Dual black exhaust apertures with dramatically shaped chrome garnish add a classic performance-car touch, giving the sculpted rear bumper an appealing symmetry.