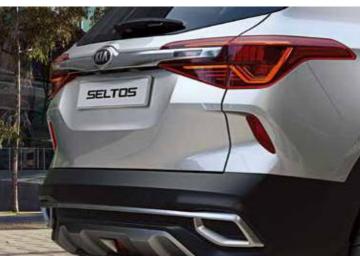

#### [05] Bulb rear lamps

Incandescent bulb-type rear lamps offer a warm glow. They illuminate quickly, communicating your position and intended direction, as well as your intention to slow down, stop, or reverse.

#### [04] LED rear lamps

Energy-efficient LEDs in the rear lighting clusters offer immediate illumination and consistent brightness, as well as phenomenal longevity.

#### [07] Dual exhaust-pipe tips

Dual black exhaust apertures with dramatically shaped chrome garnish add a classic performance-car touch, giving the sculpted rear bumper an appealing symmetry.