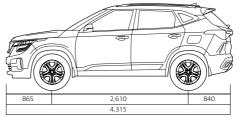

# Dimensions (mm)

| Overall length           | 4,315       |
|--------------------------|-------------|
| Overall width            | 1,800       |
| Overall height           | 1,620       |
| Wheelbase                | 2,610       |
| Wheel tread (front/rear) | 1,572/1,595 |

| Overhang (front/rear)      | 865/840     |
|----------------------------|-------------|
| Leg room (front/rear)      | 1,051/973   |
| Head room (front/rear)     | 1,015/980   |
| Shoulder room (front/rear) | 1,409/1,395 |
| Min. ground clearance      | 190         |