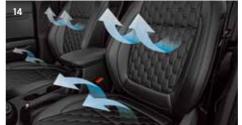

#### [14] Ventilated Front Seats

Stay cool on hot days with subtle airflow-enabling perforations in both the cushion and seatback of the front seats.