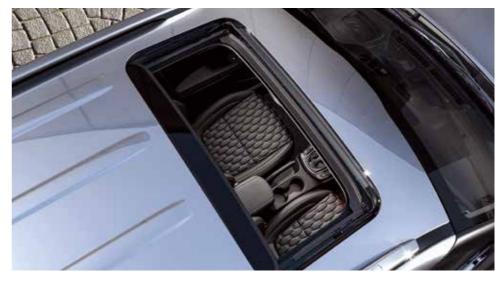

#### Sunroof

A sturdy single-panel sunroof tilts and slides out of the way with one simple touch, filling the spacious interior with fresh, cooling breezes while giving occupants a view of the open sky.