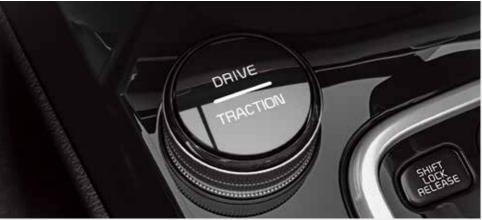

#### \_Drive Traction Selector

Drive Traction adjusts engine torque and braking to help you start off with confidence on a low-traction surface. Use the button to select Sand, Snow and Mud modes.