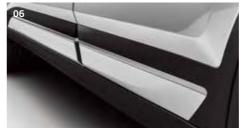

#### [06] Side door molding

Sculpted side molding helps to protect the doors from bumps when they are opened. The molding also adds a strong visual accent, giving the Seltos an aggressive, muscular appearance.