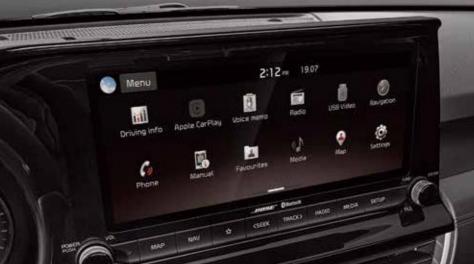

# \_10.25" touchscreen display

The wide, customizable 10.25" TFT LCD high-resolution display presents navigation and audio data, rear view monitor, and parking guidance, all at a glance.