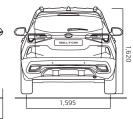

# Dimensions (mm)

| Overall length           | 4,315       |
|--------------------------|-------------|
| Overall width            | 1,800       |
| Overall height           | 1,620       |
| Wheelbase                | 2,610       |
| Wheel tread (front/rear) | 1,572/1,595 |

| Overhang (front/rear)      | 865/840     |
|----------------------------|-------------|
| Leg room (front/rear)      | 1,051/973   |
| Head room (front/rear)     | 1,015/980   |
| Shoulder room (front/rear) | 1,409/1,395 |
| Min. ground clearance      | 190         |