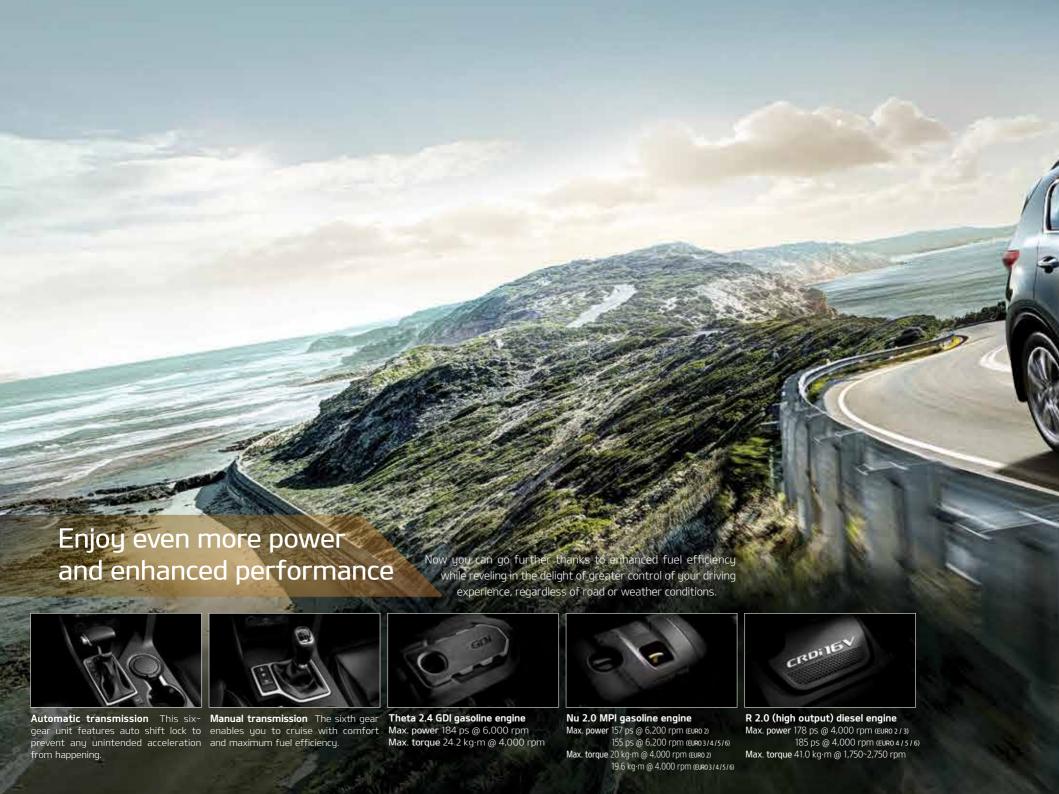

**Wireless smartphone charger** We never leave home without our smartphones, but charging the battery on the move can be a challenge. With the Sportage's wireless smartphone charging system all you need to do is place your smartphone on the center of the wireless charging pad. Charging status is displayed on an easy-to-read indicator so you always know when you're powered up and ready to connect with the world again.

(Available only on models equipped with automatic transmission and Electronic Parking Brake)

**4.2-inch color TFT-LCD** Information is power, and the 4.2-inch color TFT-LCD positioned perfectly between the cluster gauges displays vital vehicle and driving information with outstanding visibility.

**3.5-inch monochrome TFT-LCD** Valuable information including total mileage, outside temperature, average speed and distance traveled is clearly displayed, enabling you to keep your eyes on the road ahead.