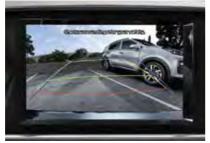

This simple-to-use, 7-inch touchscreen supports audio, navigation and control systems, and incorporates the rearview camera display with dynamic guidelines.

**7-inch color LCD touchscreen audio 3.8-inch screen compact audio** Experience **USB port** You and your passengers can enhanced audio using the 3.8-inch screen connect USB or other mobile devices for designed for easy access and control.

Manual temperature control Soft touch switches and dials enable you to adjust the temperature so it's exactly right for you and your passengers.

art switch design for activating the parking space.

Electronic Parking Brake (EPB) State-of-the- Parking guide system Steering wheel Heated steering wheel Warm your hands Door scuffs The perfect way for you to mounted angle sensors and a rear-view brake provides added convenience and saves camera indicate the projected trajectory of experience and travel safely even in the Sportage and keep it looking like new. your vehicle for added safety.