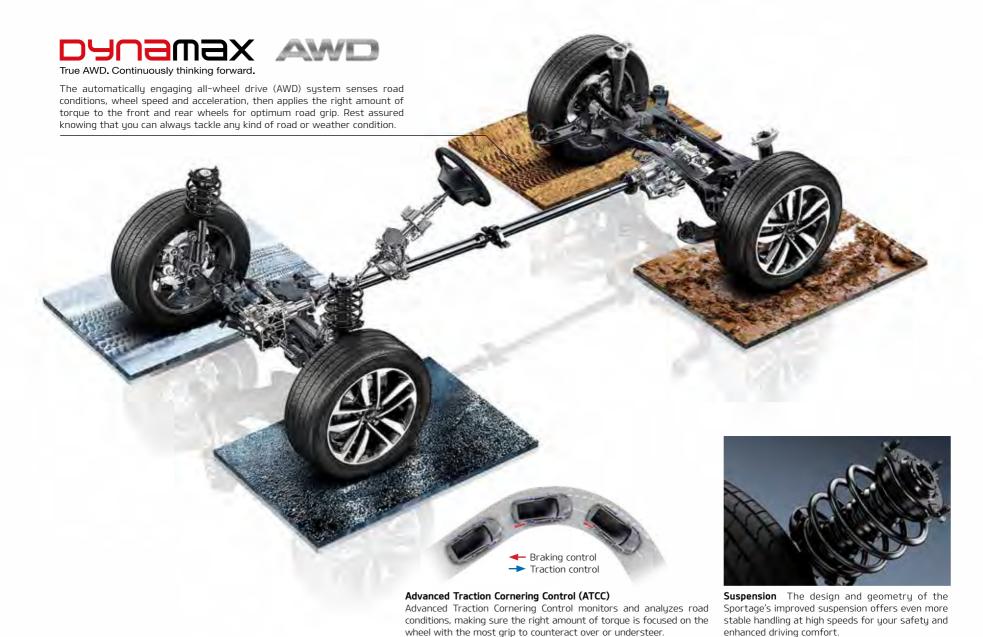

## There's nothing like the feel of Kia's AWD technology kicking in when the Sportage takes on bends in the road. Cornering has never been more fun.

# Cutting-edge technology for maximum driving stability