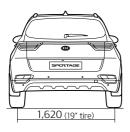

### Dimensions (mm)

| Overall length                  | 4,480             | Overhang (front / rear)    | 910 / 900                                     |
|---------------------------------|-------------------|----------------------------|-----------------------------------------------|
| Overall width                   | 1,855             | Headroom (1st / 2nd row)   | 997 / 993 (with panoramic sunroof: 954 / 962) |
| Overall height 1,655 (excluding | roof rack: 1,645) | Legroom (1st / 2nd row)    | 1,053 (1,129 max) / 970                       |
| Wheelbase                       | 2,670             | Shoulder room (1st / 2nd r | ow) 1,450 / 1,400                             |
| Wheel tread (front)             | 1,609             | Hip room (1st / 2nd row)   | 1,380 / 1,300                                 |
| Wheel tread (rear)              | 1,620             | Minimum ground clearar     | nce 172                                       |
|                                 |                   |                            |                                               |