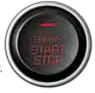

#### Button start / stop

For convenience and safety, you don't have to take the key fob out of your pocket when you're locking or unlocking the door, starting the engine or disengaging the immobilizer.