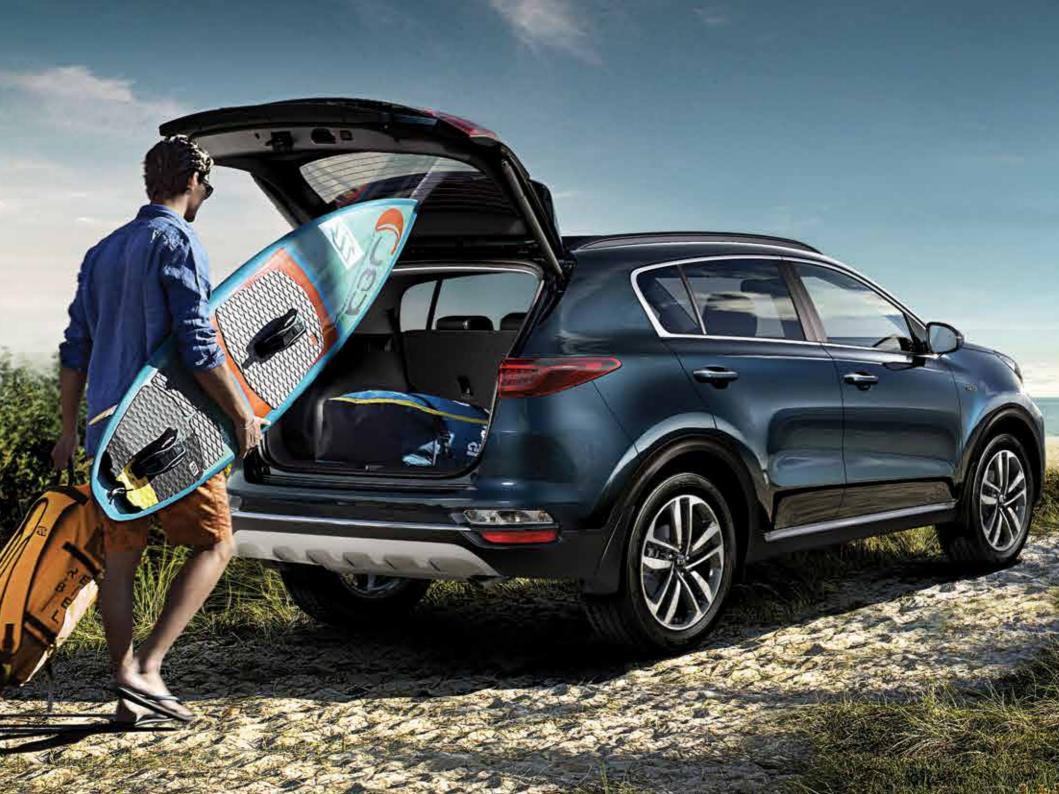

allow for loading extra-sized items that would not normally fit in the rear cargo space.

**Dual-level luggage board** Increased cargo space height enables you to load even more extra-large items.

Cargo screen storage compartment The retractable cargo screen can be conveniently stowed away in a partitioned-off space under the floorboard.