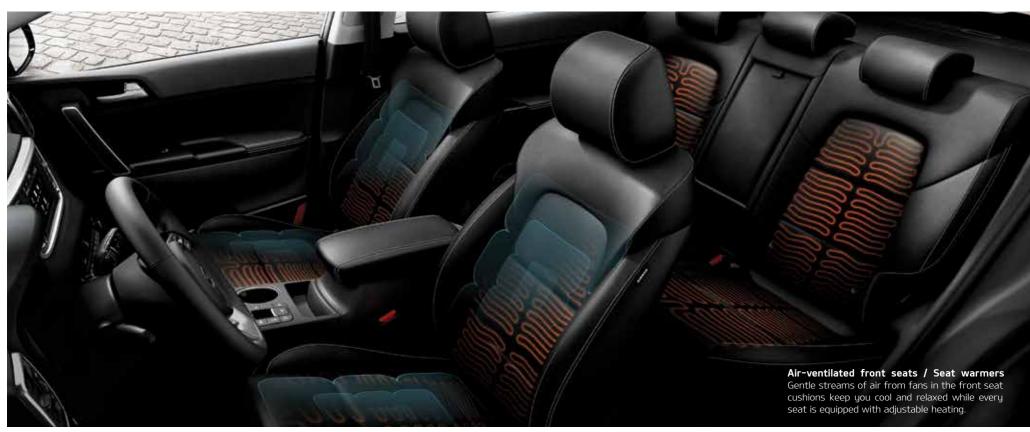

**Powered front-seat adjustment** The supremely comfortable 10-way adjustable driver's seat also offers 2-way power lumbar support to help keep you fresh, alert and feeling great during and after even the longest drives. The 8-way adjustable powered passenger seat ensures that whoever's keeping you company always enjoys the ride as much as you do.