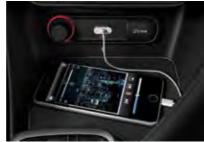

**Wireless smartphone charger** We never leave home without our smartphones, but charging the battery on the move can be a challenge. With the Sportage's wireless smartphone charging system all you need to do is place your smartphone on the center of the wireless charging pad. Charging status is displayed on an easy-to-read indicator so you always know when you're powered up and ready to connect with the world again.