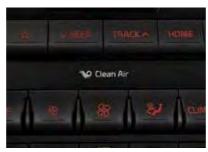

**Auto defogger** A sophisticated sensor detects **Ventilation and USB charger for 2<sup>nd</sup> row passengers Air purifier** A smart ion generator is everfogging on the front windshield and clears it automatically, giving you driving clarity at all times.

Cold or warm air is available when needed and your rear seat passengers can also recharge their devices on the go.

ready to remove the sources of unpleasant smells, clearing the interior air for an enjoyable ride.