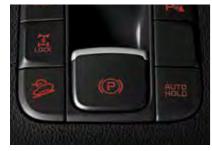

Manual temperature control Soft touch switches and dials enable you to adjust the temperature so it's exactly right for you and your passengers.

art switch design for activating the parking space.

Electronic Parking Brake (EPB) State-of-the- Parking guide system Steering wheel Heated steering wheel Warm your hands Door scuffs The perfect way for you to mounted angle sensors and a rear-view brake provides added convenience and saves camera indicate the projected trajectory of experience and travel safely even in the Sportage and keep it looking like new. your vehicle for added safety.