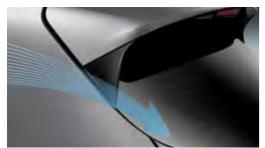

Aerodynamic improvements The smart rear-spoiler side garnish minimizes the drag coefficient for improved fuel Smart welcome system Approach your vehicle with the smart key fob and the Sportage springs into life efficiency while a state-of-the-art wheel air curtain improves the flow of air around the front wheels to offer you a more comfortable driving experience.