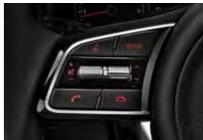

convenient music playback.

enable you to effortlessly stay connected while on the move.

Bluetooth Steering-wheel mounted controls Audio remote control Fingertip control of the sound system means you will never be distracted from the road ahead.