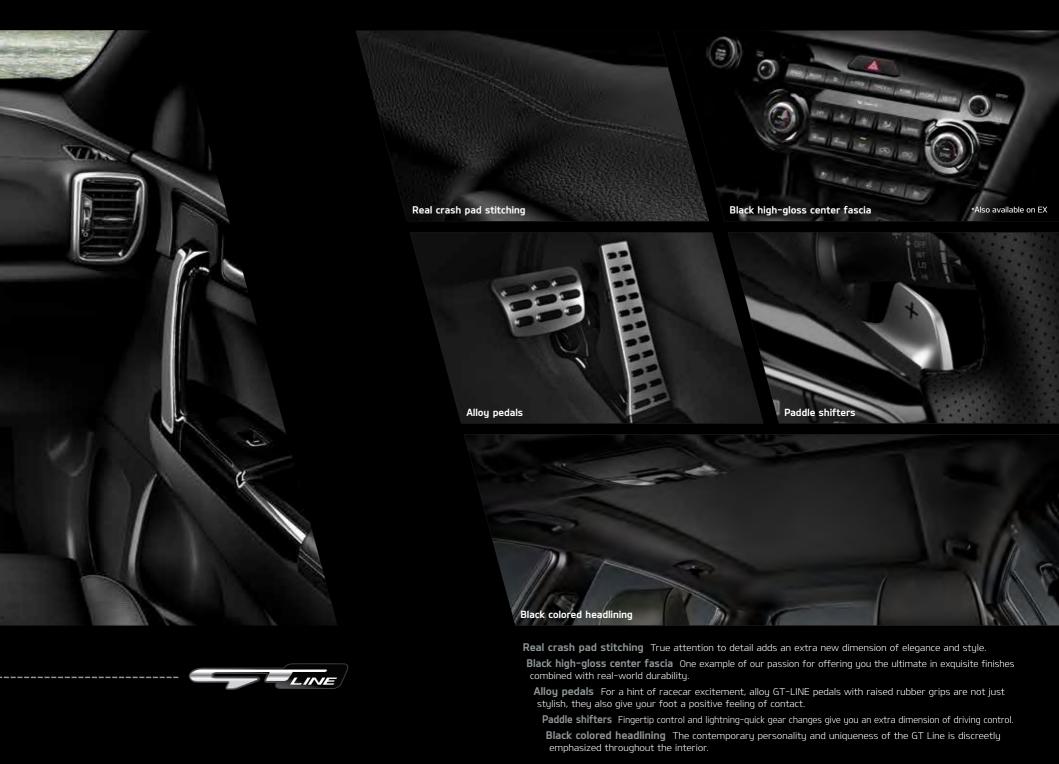

When you choose the exciting GT Line trim, a host of extras will enhance the exterior style of your Storage and let you freely express your unique identity.

**LED fog lamps** Make sure you see more clearly while being desire to be seen the way you desire to be. **Grille and front accents** Dial up the excitement wherever you take your Sportage with a hot-stamped grille, a rugged skid plate and dark chrome garnish.

**Window surround crome molding** This tasteful styling touch adds an aura of elegance to the profile view of your Sportage. **Side sill dark crome garnish** Chic and contemporary dark chrome emphasizes the sleek, sporty lines of your Sportage.

**Rear trim accents** Turn your followers into fans with the performance-inspired style of dual-tip exhaust tailpipes, a rear skid plate and dark chrome garnish.

Settle into a sporty & seductive cabin

The GT Line takes the already splendidly comfortable interior of the Sportage to a whole new level of performance-inspired sporty elegance.