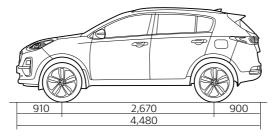

### Dimensions (mm)

| Overall length                  | 4,480             | Overhang (front / rear)    | 910 / 900                                     |
|---------------------------------|-------------------|----------------------------|-----------------------------------------------|
| Overall width                   | 1,855             | Headroom (1st / 2nd row)   | 997 / 993 (with panoramic sunroof: 954 / 962) |
| Overall height 1,655 (excluding | roof rack: 1,645) | Legroom (1st / 2nd row)    | 1,053 (1,129 max) / 970                       |
| Wheelbase                       | 2,670             | Shoulder room (1st / 2nd r | ow) 1,450 / 1,400                             |
| Wheel tread (front)             | 1,609             | Hip room (1st / 2nd row)   | 1,380 / 1,300                                 |
| Wheel tread (rear)              | 1,620             | Minimum ground clearar     | nce 172                                       |
|                                 |                   |                            |                                               |