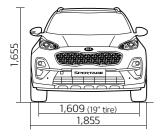

### Dimensions (mm)

| Overall length                  | 4,480             | Overhang (front / rear)    | 910 / 900                                     |
|---------------------------------|-------------------|----------------------------|-----------------------------------------------|
| Overall width                   | 1,855             | Headroom (1st / 2nd row)   | 997 / 993 (with panoramic sunroof: 954 / 962) |
| Overall height 1,655 (excluding | roof rack: 1,645) | Legroom (1st / 2nd row)    | 1,053 (1,129 max) / 970                       |
| Wheelbase                       | 2,670             | Shoulder room (1st / 2nd r | ow) 1,450 / 1,400                             |
| Wheel tread (front)             | 1,609             | Hip room (1st / 2nd row)   | 1,380 / 1,300                                 |
| Wheel tread (rear)              | 1,620             | Minimum ground clearar     | nce 172                                       |
|                                 |                   |                            |                                               |