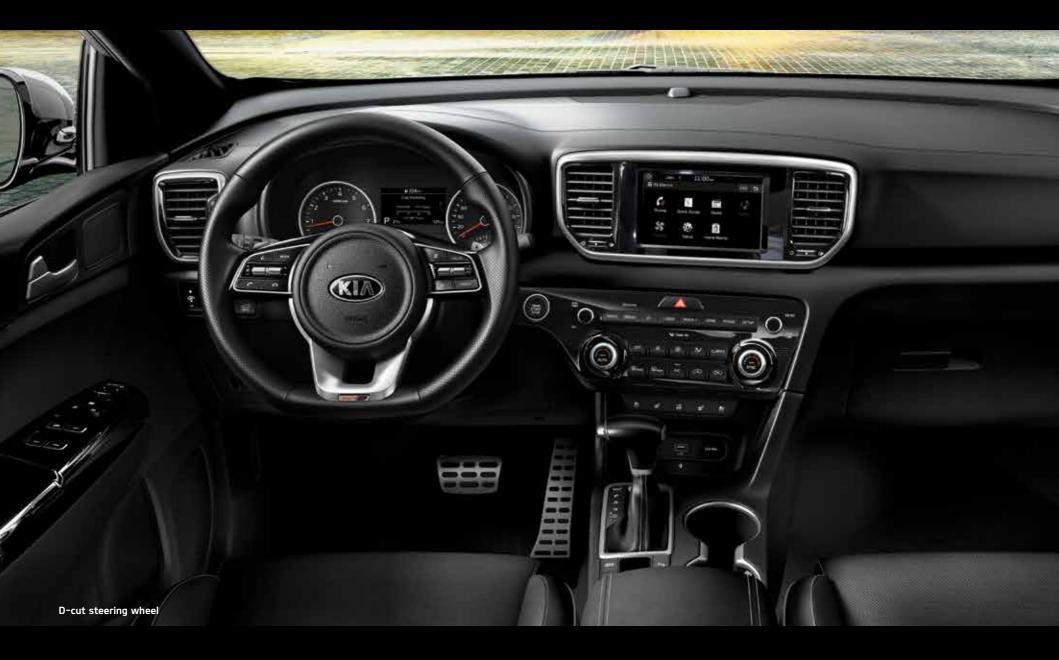

# Experience the delight of owning your driving space

The Sportage is redefining our understanding of space utilization. Supreme comfort and fingertip control offer you a sense of serenity every time you slip behind the wheel and hit the road.

**Wireless smartphone charger** We never leave home without our smartphones, but charging the battery on the move can be a challenge. With the Sportage's wireless smartphone charging system all you need to do is place your smartphone on the center of the wireless charging pad. Charging status is displayed on an easy-to-read indicator so you always know when you're powered up and ready to connect with the world again.

(Available only on models equipped with automatic transmission and Electronic Parking Brake)

**4.2-inch color TFT-LCD** Information is power, and the 4.2-inch color TFT-LCD positioned perfectly between the cluster gauges displays vital vehicle and driving information with outstanding visibility.

**3.5-inch monochrome TFT-LCD** Valuable information including total mileage, outside temperature, average speed and distance traveled is clearly displayed, enabling you to keep your eyes on the road ahead.