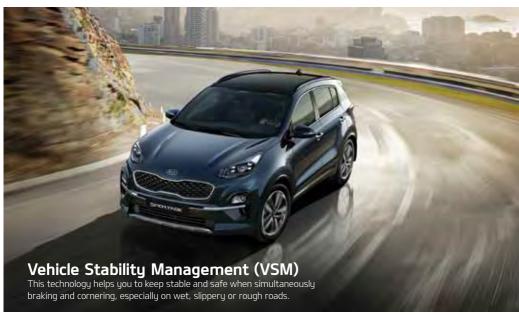

# Because strength and safety go hand in hand

Remarkably strong steel, including hot-stamped steel, is used throughout the Sportage, as a crucial element of its well-reinforced chassis design.

The result is exemplary control, perfomance, and occupant protection.

## There's nothing like the feel of Kia's AWD technology kicking in when the Sportage takes on bends in the road. Cornering has never been more fun.

# Cutting-edge technology for maximum driving stability