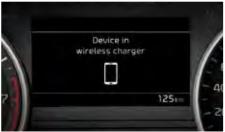

**Wireless smartphone charger** We never leave home without our smartphones, but charging the battery on the move can be a challenge. With the Sportage's wireless smartphone charging system all you need to do is place your smartphone on the center of the wireless charging pad. Charging status is displayed on an easy-to-read indicator so you always know when you're powered up and ready to connect with the world again.