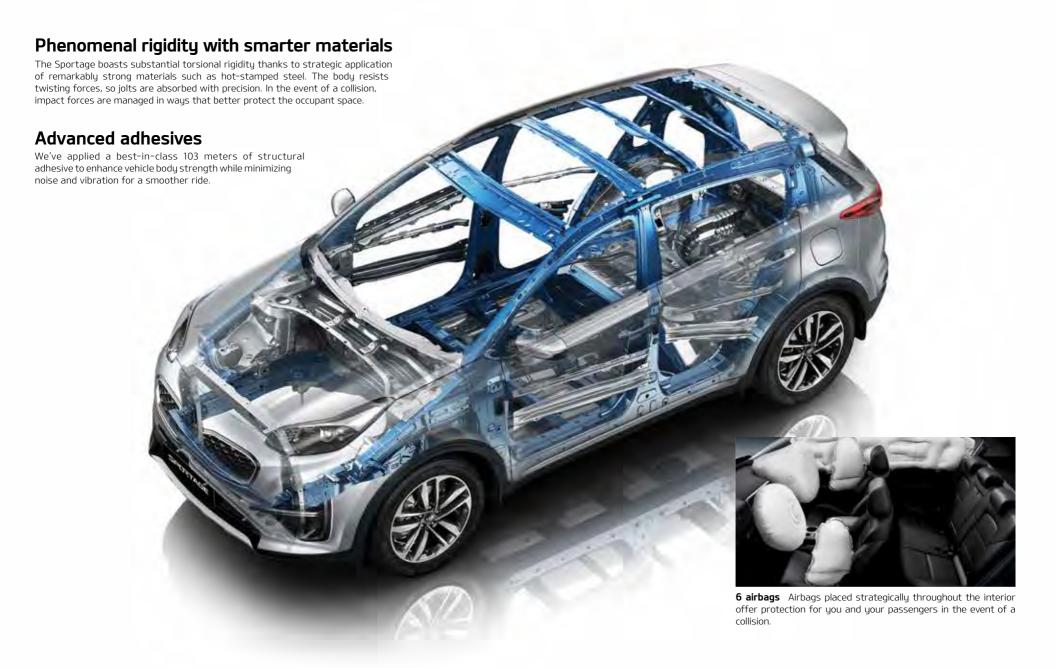

# Because strength and safety go hand in hand

Remarkably strong steel, including hot-stamped steel, is used throughout the Sportage, as a crucial element of its well-reinforced chassis design.

The result is exemplary control, perfomance, and occupant protection.