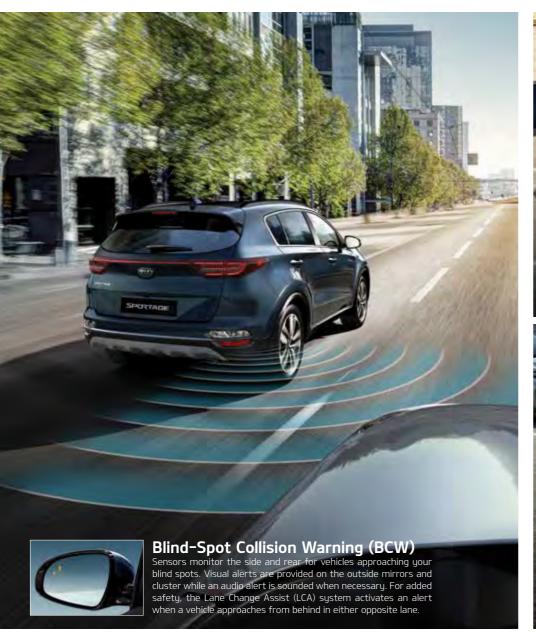

# Inspiring technology for new levels of safety

The Sportage offers a whole new dimension of technological assistance to help make sure you always maneuver with absolute peace-of-mind and comfort.

### We can't predict what nature will have in store for us when we're driving but we can make sure we stay as safe as possible.

# Stay safe in all road and weather conditions