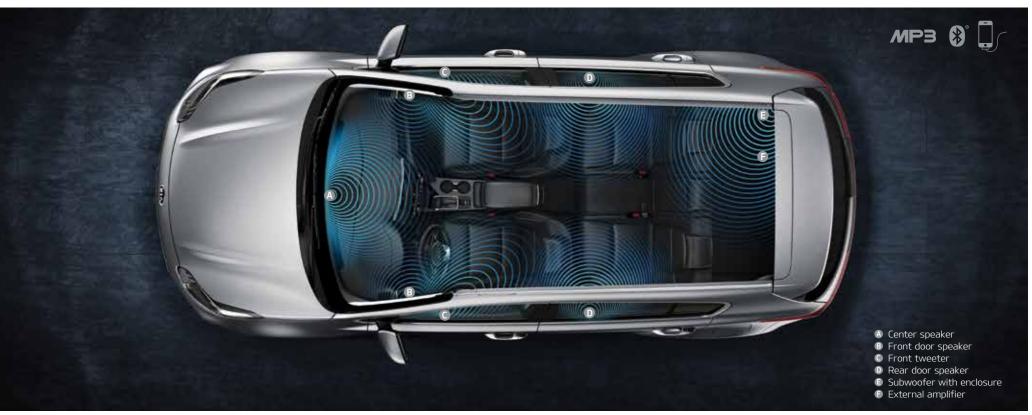

This simple-to-use, 7-inch touchscreen supports audio, navigation and control systems, and incorporates the rearview camera display with dynamic guidelines.

**7-inch color LCD touchscreen audio 3.8-inch screen compact audio** Experience **USB port** You and your passengers can enhanced audio using the 3.8-inch screen connect USB or other mobile devices for designed for easy access and control.

convenient music playback.

enable you to effortlessly stay connected while on the move.

Bluetooth Steering-wheel mounted controls Audio remote control Fingertip control of the sound system means you will never be distracted from the road ahead.