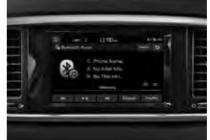

convenient music playback.

enable you to effortlessly stay connected while on the move.

Bluetooth Steering-wheel mounted controls Audio remote control Fingertip control of the sound system means you will never be distracted from the road ahead.