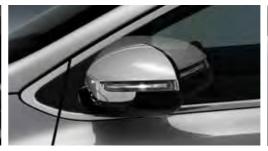

once you're comfortably within range. Welcome lights turn on and the outside mirrors unfold into position so that you're ready to be on the move again.

Take your independence on the road to a new level