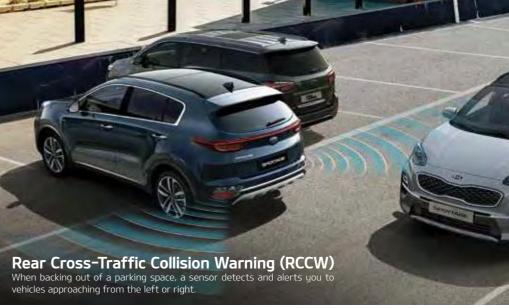

# Inspiring technology for new levels of safety

The Sportage offers a whole new dimension of technological assistance to help make sure you always maneuver with absolute peace-of-mind and comfort.

### We can't predict what nature will have in store for us when we're driving but we can make sure we stay as safe as possible.

# Stay safe in all road and weather conditions