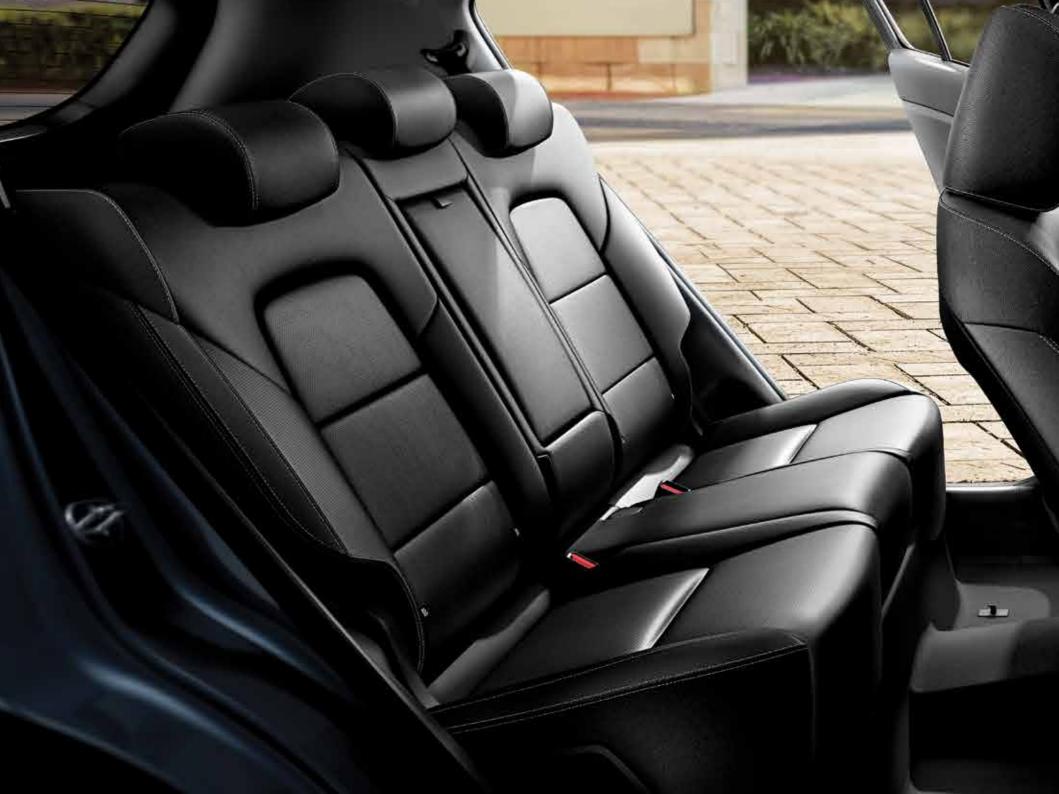

**Flexible rear-seat reclining** Passengers sitting in the second row of the Sportage have more opportunities to relax and recline than ever before. Easy-to-use levers placed carefully on the side of each seat cushion make it easy for any passenger to sit back and choose his or her desired seat position.

### Tailgate memory function

Set the tailgate's opening angle for extra convenience

Fully folding rear seats Rear seats fold completely flat to 60:40 split folding rear seats The foldable rear seats transport cargo more easily and safely.