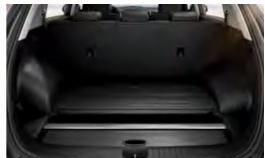

### Tailgate memory function

Set the tailgate's opening angle for extra convenience

Fully folding rear seats Rear seats fold completely flat to 60:40 split folding rear seats The foldable rear seats transport cargo more easily and safely.

allow for loading extra-sized items that would not normally fit in the rear cargo space.

**Dual-level luggage board** Increased cargo space height enables you to load even more extra-large items.

Cargo screen storage compartment The retractable cargo screen can be conveniently stowed away in a partitioned-off space under the floorboard.