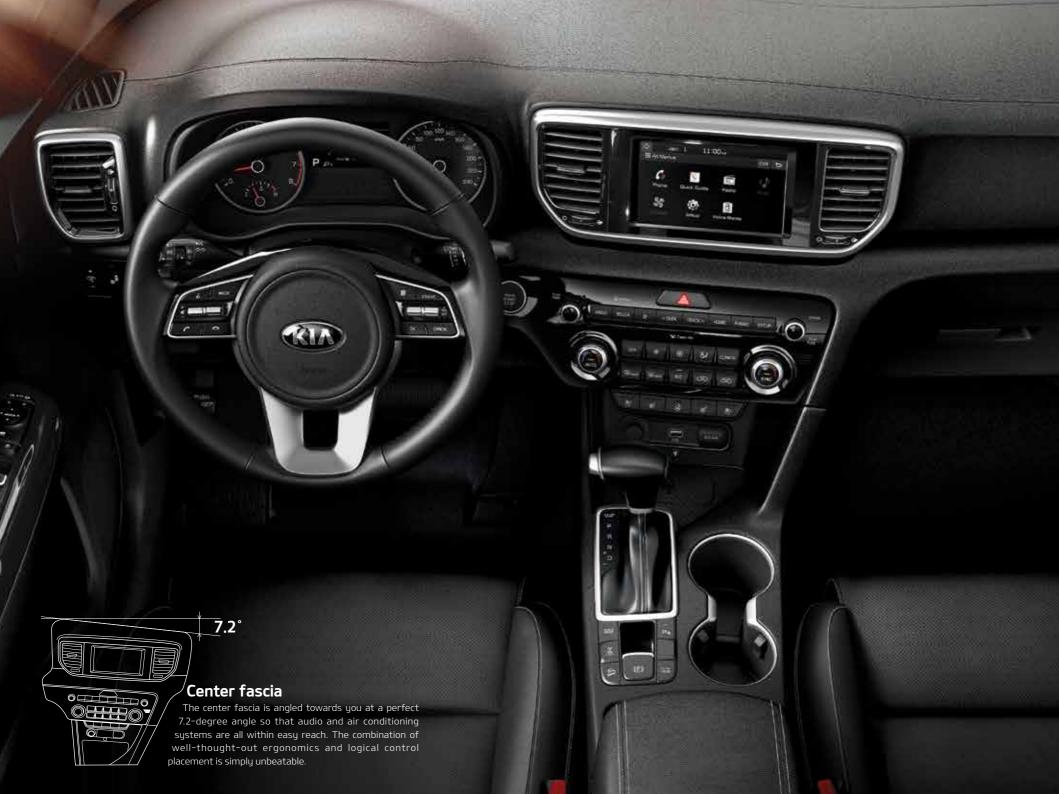

## Attention to detail for a more satisfying ride

A carefully considered range of ultra-high quality standard features and a wide selection of optional extras enable you to design your own Sportage driving experience.

This simple-to-use, 7-inch touchscreen supports audio, navigation and control systems, and incorporates the rearview camera display with dynamic guidelines.

**7-inch color LCD touchscreen audio 3.8-inch screen compact audio** Experience **USB port** You and your passengers can enhanced audio using the 3.8-inch screen connect USB or other mobile devices for designed for easy access and control.