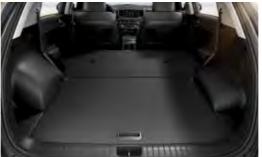

### Tailgate memory function

Set the tailgate's opening angle for extra convenience

Fully folding rear seats Rear seats fold completely flat to 60:40 split folding rear seats The foldable rear seats transport cargo more easily and safely.

allow for loading extra-sized items that would not normally fit in the rear cargo space.

**Dual-level luggage board** Increased cargo space height enables you to load even more extra-large items.

Cargo screen storage compartment The retractable cargo screen can be conveniently stowed away in a partitioned-off space under the floorboard.