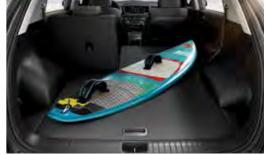

allow for loading extra-sized items that would not normally fit in the rear cargo space.

**Dual-level luggage board** Increased cargo space height enables you to load even more extra-large items.

Cargo screen storage compartment The retractable cargo screen can be conveniently stowed away in a partitioned-off space under the floorboard.