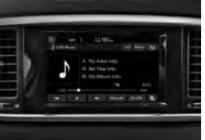

This simple-to-use, 7-inch touchscreen supports audio, navigation and control systems, and incorporates the rearview camera display with dynamic guidelines.

**7-inch color LCD touchscreen audio 3.8-inch screen compact audio** Experience **USB port** You and your passengers can enhanced audio using the 3.8-inch screen connect USB or other mobile devices for designed for easy access and control.