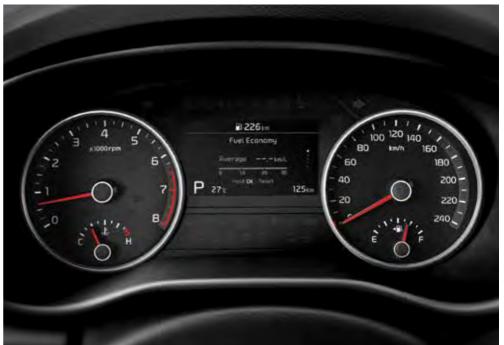

(Available only on models equipped with automatic transmission and Electronic Parking Brake)

**4.2-inch color TFT-LCD** Information is power, and the 4.2-inch color TFT-LCD positioned perfectly between the cluster gauges displays vital vehicle and driving information with outstanding visibility.

**3.5-inch monochrome TFT-LCD** Valuable information including total mileage, outside temperature, average speed and distance traveled is clearly displayed, enabling you to keep your eyes on the road ahead.