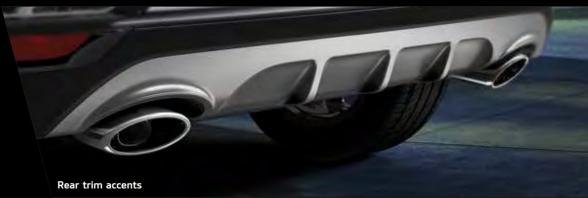

**Rear trim accents** Turn your followers into fans with the performance-inspired style of dual-tip exhaust tailpipes, a rear skid plate and dark chrome garnish.

Settle into a sporty & seductive cabin

The GT Line takes the already splendidly comfortable interior of the Sportage to a whole new level of performance-inspired sporty elegance.