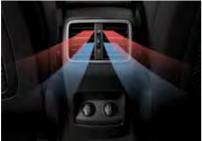

**Auto defogger** A sophisticated sensor detects **Ventilation and USB charger for 2<sup>nd</sup> row passengers Air purifier** A smart ion generator is everfogging on the front windshield and clears it automatically, giving you driving clarity at all times.

Cold or warm air is available when needed and your rear seat passengers can also recharge their devices on the go.

ready to remove the sources of unpleasant smells, clearing the interior air for an enjoyable ride.