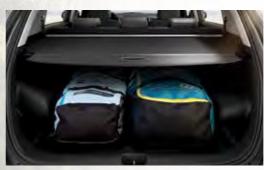

allow for loading extra-sized items that would not normally fit in the rear cargo space.

**Dual-level luggage board** Increased cargo space height enables you to load even more extra-large items.

Cargo screen storage compartment The retractable cargo screen can be conveniently stowed away in a partitioned-off space under the floorboard.