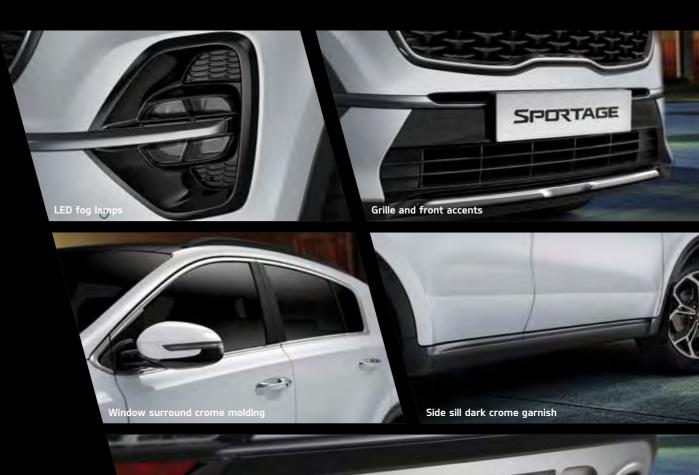

When you choose the exciting GT Line trim, a host of extras will enhance the exterior style of your Storage and let you freely express your unique identity.

**LED fog lamps** Make sure you see more clearly while being desire to be seen the way you desire to be. **Grille and front accents** Dial up the excitement wherever you take your Sportage with a hot-stamped grille, a rugged skid plate and dark chrome garnish.

**Window surround crome molding** This tasteful styling touch adds an aura of elegance to the profile view of your Sportage. **Side sill dark crome garnish** Chic and contemporary dark chrome emphasizes the sleek, sporty lines of your Sportage.