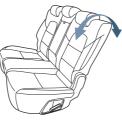

**Flexible rear-seat reclining** Passengers sitting in the second row of the Sportage have more opportunities to relax and recline than ever before. Easy-to-use levers placed carefully on the side of each seat cushion make it easy for any passenger to sit back and choose his or her desired seat position.