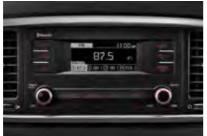

This simple-to-use, 7-inch touchscreen supports audio, navigation and control systems, and incorporates the rearview camera display with dynamic guidelines.

**7-inch color LCD touchscreen audio 3.8-inch screen compact audio** Experience **USB port** You and your passengers can enhanced audio using the 3.8-inch screen connect USB or other mobile devices for designed for easy access and control.