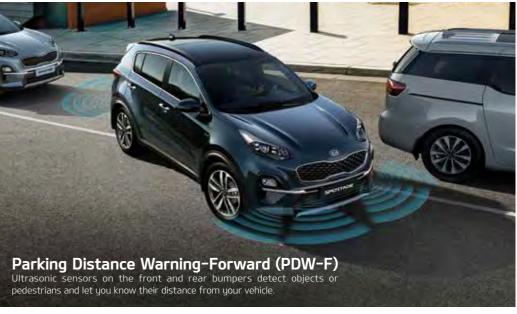

# Inspiring technology for new levels of safety

The Sportage offers a whole new dimension of technological assistance to help make sure you always maneuver with absolute peace-of-mind and comfort.

### We can't predict what nature will have in store for us when we're driving but we can make sure we stay as safe as possible.

# Stay safe in all road and weather conditions