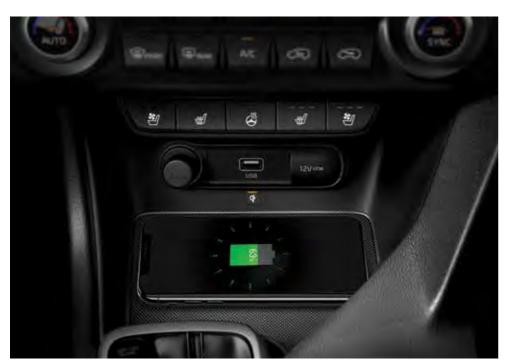

**Wireless smartphone charger** We never leave home without our smartphones, but charging the battery on the move can be a challenge. With the Sportage's wireless smartphone charging system all you need to do is place your smartphone on the center of the wireless charging pad. Charging status is displayed on an easy-to-read indicator so you always know when you're powered up and ready to connect with the world again.